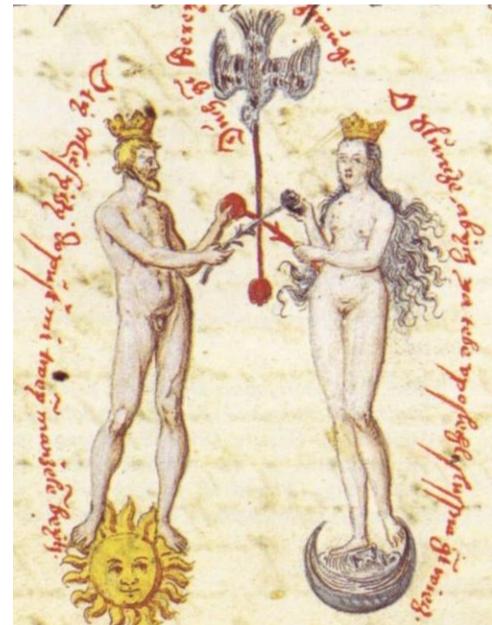

#### ALCHEMY

- Masculine Sun
- Feminine Moon
- Soul both
- Note the exchange
  - Life body as flower
  - Crosses center line
- Note the whole shape
  - Egg-like

#### FOLLOWING THE FALL

 Only if he separated Mankind into two sexes could Jehovah sustain the human race

#### Male Wisdom

- Imageless (symbols from FW)
- Fertilized by everything external being gathered and combined and assembled
- Not there at first
  - Had to be put together by perceiving physical world
- Becomes kingly wisdom
  - Symbolized by Cain
  - Associated: Western Path

#### Female Wisdom

- Image based wisdom
- Fertilized by spiritual inspiration and intuition
- Transferred to priesthood
- Priest wisdom: Derives from ancient feminine wisdom
  - Symbolized by Abel
  - Associated with Eastern
    Path
- Future wisdom brought out of the higher human will live equally in both male and female