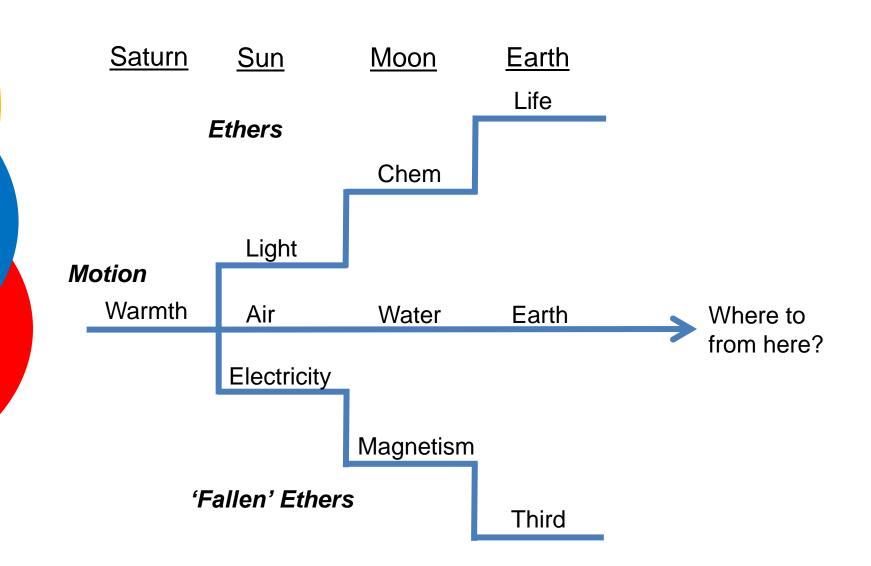

#### FIRST 4 STAGES OF HUMAN CONDITION

Metallicity: 3 prior solar systems to have heavy metals. See:

http://www.eso.org/public/usa/news/eso0129/

#### **7 STAGES OF HUMAN CONDITION**