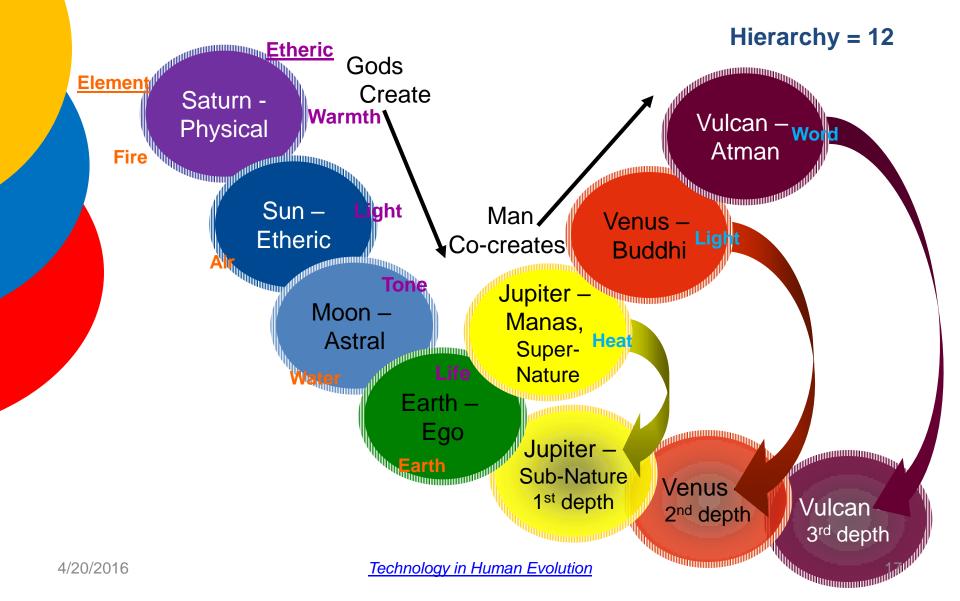

#### FIRST 4 STAGES OF HUMAN CONDITION

Metallicity: 3 prior solar systems to have heavy metals. See:

http://www.eso.org/public/usa/news/eso0129/

#### **7 STAGES OF HUMAN CONDITION**