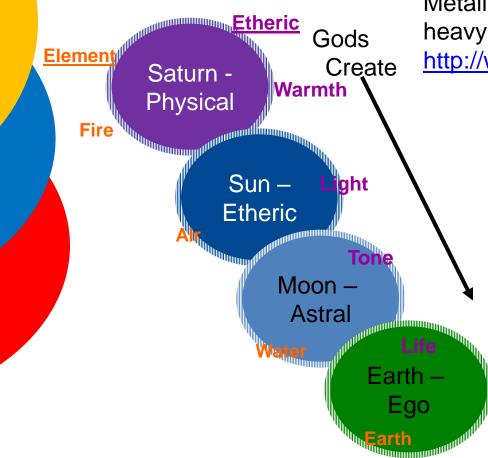

#### FIRST 4 STAGES OF HUMAN CONDITION

Metallicity: 3 prior solar systems to have heavy metals. See:

http://www.eso.org/public/usa/news/eso0129/

#### **7 STAGES OF HUMAN CONDITION**