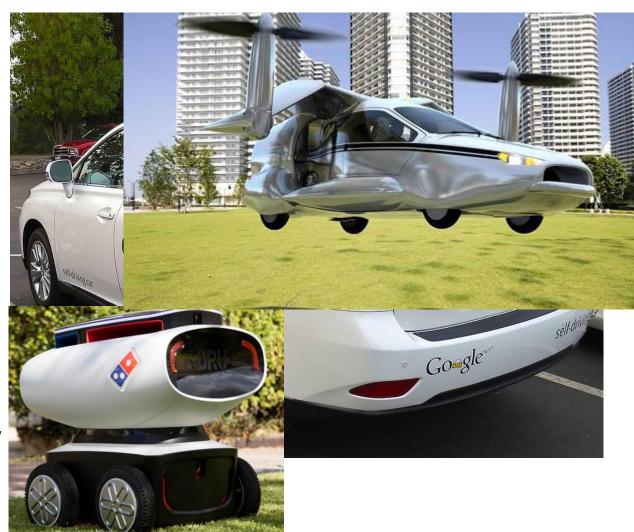

# ROBOTIC INTELLIGENCE CONTROLLING MACHINES (NOW A <u>LEGAL</u> DRIVER - FED GOV.)

- Cars
- Trains
- Drones
- Flying cars
- Airplanes
- Space ships
- Mines
- Hazard cleanup
- Elder care
- Day care
- Pizza delivery
- Amazon