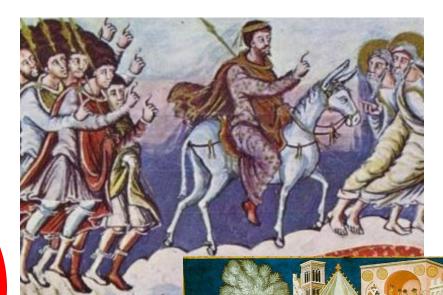

### RIDING ON A DONKEY ... (RECALL KING SAUL)

Christ enters
Jerusalem

Hephaestus enters Olympus

#### MYTHOLOGY RECAP

- Prometheus: chained to rock, released only by initiation and the sacrifice of a centaur
  - Image of our times, we are so chained, centaur within each
    - Attack on the liver: pain pills, vicodin, statins, hepatitis, alcohol
  - "Upon this rock I build my church" Christ-Jesus
- Hephaestus: thrown off Olympus, returns on donkey
  - God of technology and fire, one foot malformed
- Temple Legend (golden triangle, sons of fire)
- Cain and Abel and Seth (beginning of sexual heredity)
  - Two streams of humanity, masculine and feminine
- Adam and Eve (asexual times, incorporation of freedom)