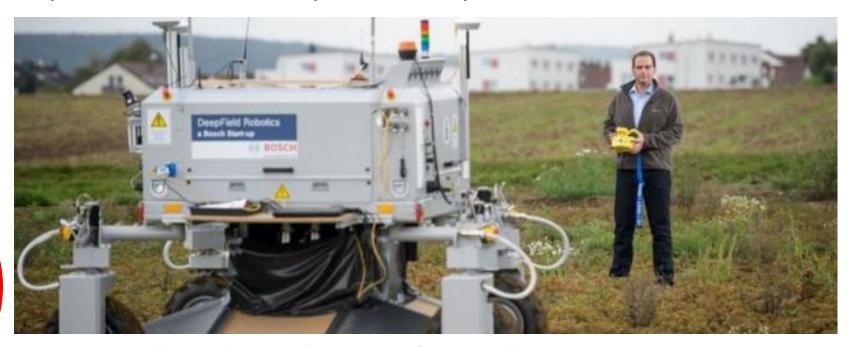

#### ROBOTS IN AGRICULTURE

- BoniRob is about the size of a small car
- Uses laser-radar vision system used by Google's selfdriving cars
- Capable of stamping out two weeds a second