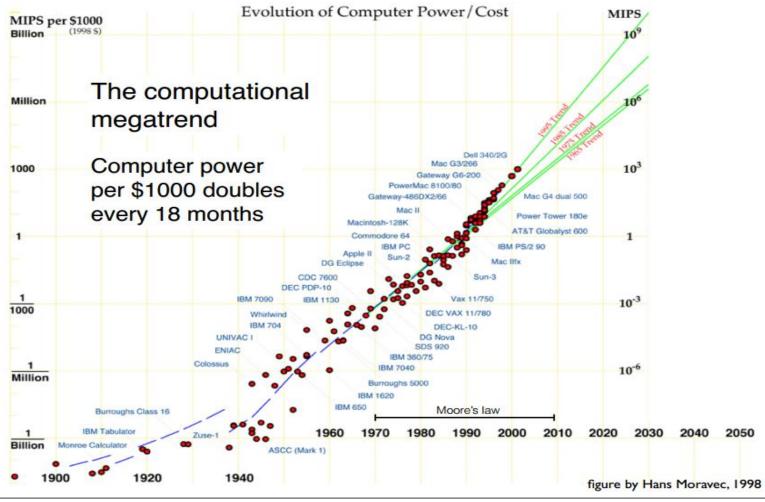

#### WHEN SILICON BEINGS SURPASS CARBON

\$2000 computer, 2020 = human brain,  $2045 = \Sigma all human$ 

Law of
Accelerating
Returns:
technological
change is
exponential as
is the change
in the rate of
change