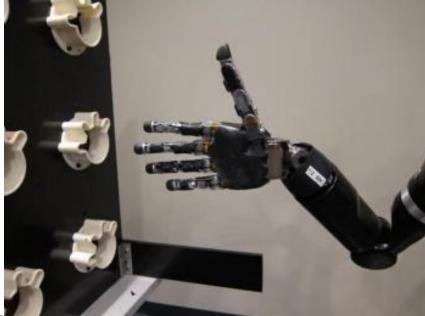

#### **BIONIC LIMBS**

 Three Austrians have replaced injured hands with bionic ones that they can control using nerves and muscles

transplanted into their arms from their legs

- His son, then 4, said proudly, "my father is a robot"
- Transplanted arm (from cadaver) would have meant taking anti-rejection drugs for the rest of their lives
- 98% of amputees report **phantom sensations** 
  - Also see mirror-touch synesthesia
- Isn't this very expensive? only for the rich?

#### **RECENT NEWS** (MAY 21, 2015)

- Erik Sorto, paralyzed a decade, was recently able to pick up a beer and drink it thanks to a robotic arm.
- "He's painted pictures, made the smoothies.
- It's a very good thing for our patients who are paralyzed to see such tech wizardry."
- For ALS, severe strokes
- Upright Paraplegics Show Improved Health Stats
- Wearable Robots on the Rise to Help Paraplegics Walk
- <u>Bionic Fingertips</u> and NYT <u>video</u> of Les Baugh testing a robotic prosthetic that he can control with his mind

#### **HOW IT WORKS**

- 1. Record brain activity
- 2. Set brain probes
- 3. Train brain to use
  - Jan Scheurmann watched animations or movements and imagined them
  - The signals her brain sends to calibrate the system are recorded
  - Then "reading her thoughts" allows proper placement of probes she uses to move the hand
- Source: <a href="http://www.medicalnewstoday.com/articles/287120.php">http://www.medicalnewstoday.com/articles/287120.php</a>
- How close to Strader/Keely Machine is this?
- Can the human change to accommodate machines?
  - Does neuro-plasticity play a role?