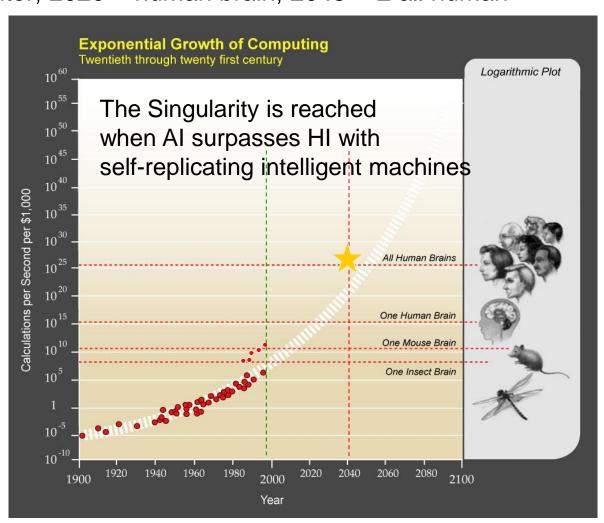

#### WHEN SILICON BEINGS SURPASS CARBON

\$2000 computer, 2020 = human brain,  $2045 = \Sigma all human$ 

Law of
Accelerating
Returns:
technological
change is
exponential as
is the change
in the rate of
change