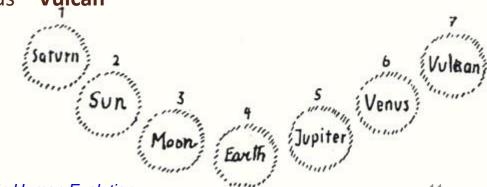

#### GOD WHO BUILT PAN (ALL) - DORA (GIFTS)

- Hephaestus, being the most unfaltering of the gods, was given Aphrodite's hand in marriage by Zeus in order to prevent conflict over her between the other gods
  - Nerds get the girl, well sort-of
  - Aphrodite and Mars
    - First half of Earth Condition was Mars, now it is Mercury
- Vulcan, Roman equivalent
  - Last Planetary condition

• Earth – Jupiter – Venus – **Vulcan** 

Why does Vulcan get to be a planetary condition?