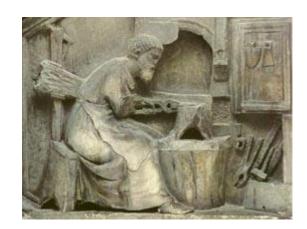

- Next the gods, with Zeus at their head, then caused **Hephaestus**, the god of the smiths, to make a statue of a woman, Pandora
  - Pandora was provided with all those external attributes which adorn human beings of modern times
- Pandora was sent to bring gifts from the gods to mankind, first to Epimetheus, the brother of Prometheus
- Prometheus warned his brother not to accept the gifts; but
   Epimetheus was charmed and persuaded
- All these "gifts" of the gods constituted human miseries and sufferings – only the last gift, hope, remained in Pandora's box

#### Hephaestus, Greek god aka Vulcan, Roman god

- God of technology, blacksmiths, craftsmen, artisans, sculptors, metals, metallurgy, fire, and volcanoes
  - Served as the blacksmith of the gods
  - Knowledge of the Earth and its interior(s)
- Son of Zeus and Hera
  - His own mother throws him off Olympus after birth
  - Hera sees his appearance as grotesque due to malformed foot
  - Builds thrones for the gods, Hera's throne binds her (like velcro)
  - Builds automatons to go up to and down from Olympus
  - Builds the chains used on Prometheus