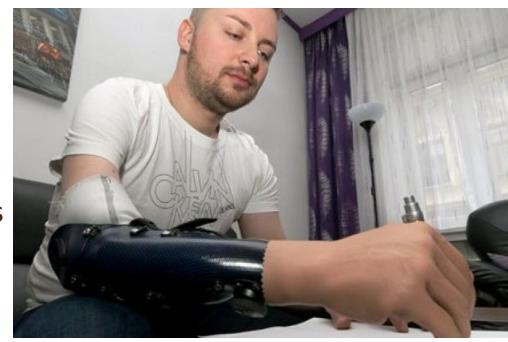

#### **BIONIC LIMBS**

 Three Austrians have replaced injured hands with bionic ones that they can control using nerves and muscles

transplanted into their arms from their legs

- His son, then 4, said proudly, "my father is a robot"
- Transplanted arm (from cadaver) would have meant taking anti-rejection drugs for the rest of their lives
- 98% of amputees report **phantom sensations** 
  - Also see mirror-touch synesthesia
- Isn't this very expensive? only for the rich?

#### BIONICS BECOMING AFFORDABLE

- Made with \$2000 3D Printer and inexpensive materials
- More: <a href="https://www.youtube.com/watch?v=A6isKsPWubA">https://www.youtube.com/watch?v=A6isKsPWubA</a>