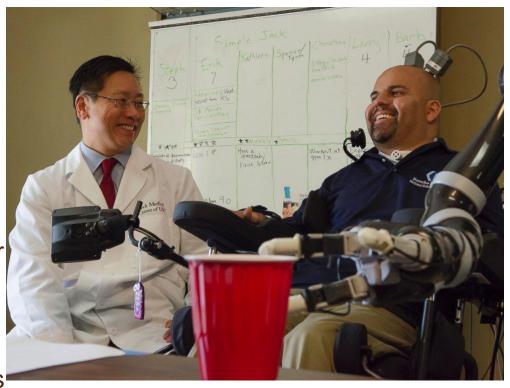

#### **RECENT NEWS** (MAY 21, 2015)

- Erik Sorto, paralyzed a decade, was recently able to pick up a beer and drink it thanks to a robotic arm.
- "He's painted pictures, made the smoothies.
- It's a very good thing for our patients who are paralyzed to see such tech wizardry."
- For ALS, severe strokes
- Upright Paraplegics Show Improved Health Stats
- Wearable Robots on the Rise to Help Paraplegics Walk
- <u>Bionic Fingertips</u> and NYT <u>video</u> of Les Baugh testing a robotic prosthetic that he can control with his mind

#### **HOW IT WORKS**

- 1. Record brain activity
- 2. Set brain probes
- 3. Train brain to use
  - Jan Scheurmann watched animations or movements and imagined them
  - The signals her brain sends to calibrate the system are recorded
  - Then "reading her thoughts" allows proper placement of probes she uses to move the hand
- Source: <a href="http://www.medicalnewstoday.com/articles/287120.php">http://www.medicalnewstoday.com/articles/287120.php</a>
- How close to Strader/Keely Machine is this?
- Can the human change to accommodate machines?
  - Does neuro-plasticity play a role?