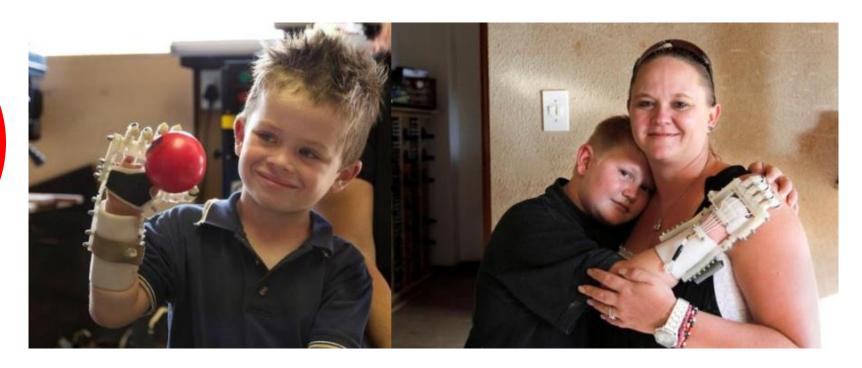

#### **USING 3D PRINTERS TO MAKE BODY PARTS**

- Can produce bone, muscle, and cartilage
- Expect to produce robust bio-prosthetic tissues of any size and shape
- Eventually any body part?
- Whole 'inhabitable' human body?
- Researchers printed three types of tissue bone, cartilage, and muscle - and transplanted it into rats and mice – after 5 months the bone tissue looked similar to normal bone, complete with blood vessels and with no dead areas

http://www.foxnews.com/health/2016/02/16/3-d-bioprinter-produces-bone-muscle-and-cartilage.