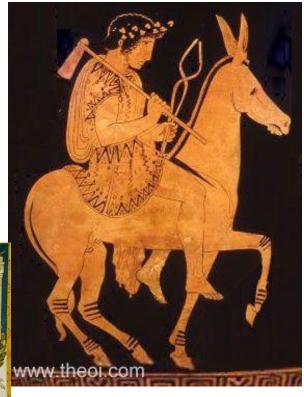

### RIDING ON A DONKEY ... (RECALL KING SAUL)

Christ enters
Jerusalem

Hephaestus enters Olympus

#### MYTHOLOGY RECAP

- Prometheus: chained to rock, released only by initiation and the sacrifice of a centaur
  - Image of our times, we are so chained, centaur within each
    - Attack on the liver: pain pills, vicodin, statins, hepatitis, alcohol
  - "Upon this rock I build my church" Christ-Jesus
- Hephaestus: thrown off Olympus, returns on donkey
  - God of technology and fire, one foot malformed
- Temple Legend (golden triangle, sons of fire)
- Cain and Abel and Seth (beginning of sexual heredity)
  - Two streams of humanity, masculine and feminine
- Adam and Eve (asexual times, incorporation of freedom)