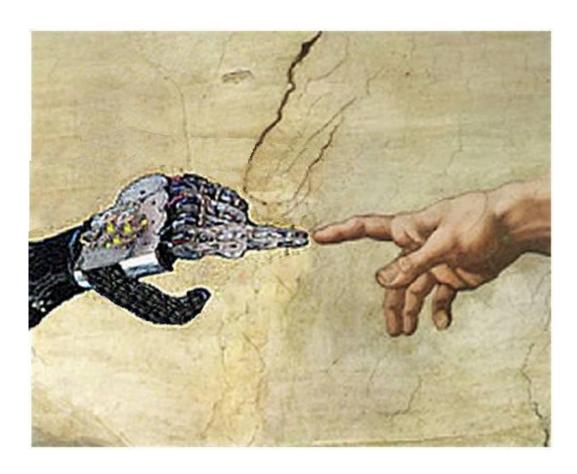

# IS IT WRONG TO COUPLE MAN TO MACHINE?

#### **Improving Prosthesis**

- From Captain Hook to ...
- Helping the maimed to live
  - Is this not the Christian thing?
  - Or is it one's karma (so do nothing)?
- Built in robotics better than bio?
- Is this a slippery slope?
  - Temptation to change natural (weaker) for artificial?
    - Example: plastic surgery
  - How does the human soul & spirit deal with mechanical limbs?
    - Can Atma still be attained?
  - What does it mean for future generations?