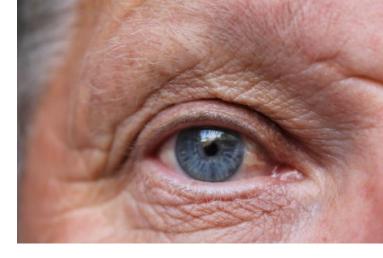

#### **BIONIC EYE**

- Allen Zderad was blind 20 yrs.
- Given a bionic eye implant
  - Created by Second Sight, Inc.
- Mayo Clinic (Raymond Iezzi)
- Works by bypassing his damaged retina and sending signals directly to the optic nerve
- A small chip was attached to the back of the eye with multiple electrodes offering 60 points of stimulation
- Future version could have 1000 points of stimulation
- Source: <a href="http://www.medicalnewstoday.com/articles/289863.php">http://www.medicalnewstoday.com/articles/289863.php</a>