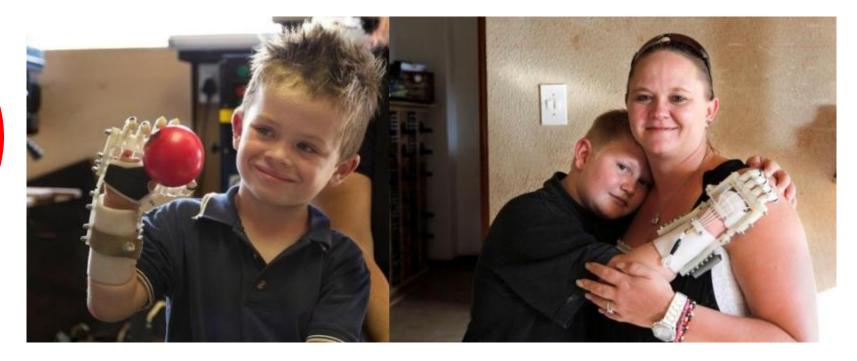

### **BIONICS BECOMING AFFORDABLE**

- Made with \$2000 3D Printer and inexpensive materials
- More: <u>https://www.youtube.com/watch?v=A6isKsPWubA</u>

### **USING 3D PRINTERS TO MAKE BODY PARTS**

- Can produce bone, muscle, and cartilage
- Expect to produce robust bio-prosthetic tissues of any size and shape
- Eventually any body part?
- Whole 'inhabitable' human body?
- Researchers printed three types of tissue bone, cartilage, and muscle - and transplanted it into rats and mice – after 5 months the bone tissue looked similar to normal bone, complete with blood vessels and with no dead areas