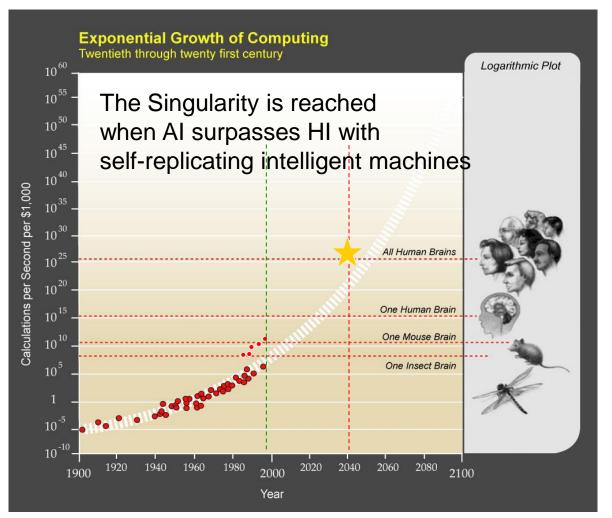

### WHEN SILICON BEINGS SURPASS CARBON

\$2000 computer, 2020 = human brain,  $2045 = \Sigma$  all human

Law of Accelerating Returns: technological change is exponential as is the change in the *rate* of change

## **ONWARD TO GOD-INTELLIGENCE**

• "If some day we build machine brains that surpass human brains in general intelligence, then this new superintelligence could become very powerful. And, as the fate of the gorillas now depends more on us humans than on the gorillas themselves, so the fate of our species would **depend on** the actions of the machine superintelligence."