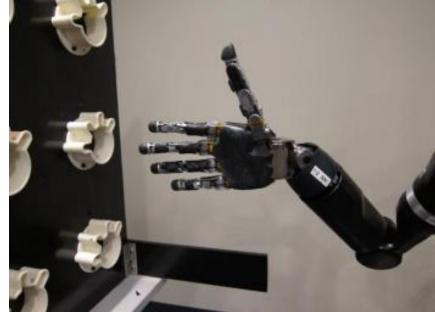

## **BIONIC LIMBS**

 Three Austrians have replaced injured hands with bionic ones that they can control using nerves and muscles

- transplanted into their arms from their legs
- His son, then 4, said proudly, "my father is a robot"
- Transplanted arm (from cadaver) would have meant taking anti-rejection drugs for the rest of their lives
- 98% of amputees report **phantom sensations** 
  - Also see mirror-touch synesthesia
- Isn't this very expensive? only for the rich?