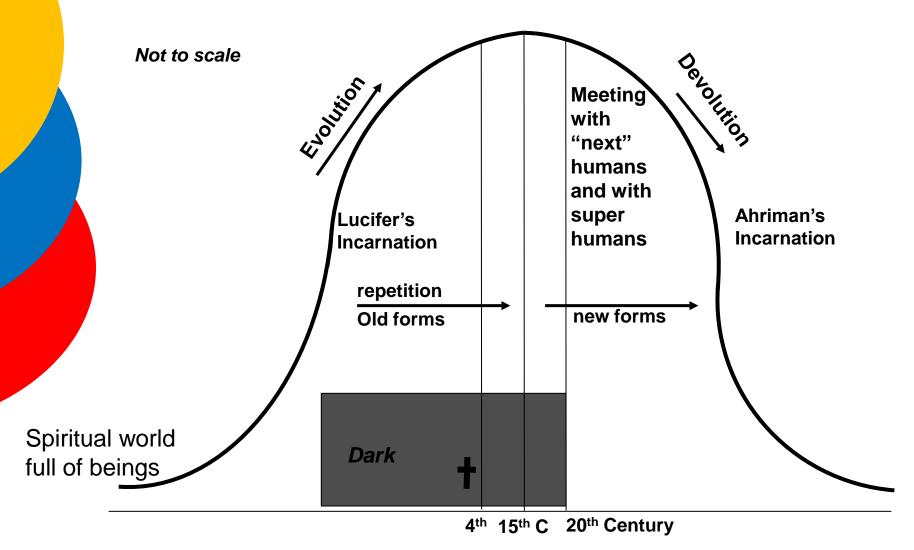

#### POST ATLANTEAN HISTORICAL PICTURE PENDULUM

Technology in Human Evolution

#### **POST ATLANTEAN HISTORICAL PICTURE**

Technology in Human Evolution

#### THE CHANGING OF THE GUARD

- Spirits of Form led until 15<sup>th</sup> Century
- Now Spirits of Personality begin to ascend to Exusiai level
- They do not intercede but wait for us to rise to them
- Michael?

## MICHAEL'S TASK IN THE SPHERE OF AHRIMAN

- Key Point in Time: 20<sup>th</sup> to 21<sup>st</sup> Century
  - Intellectual Soul to Consciousness Soul (began 1413)
  - Earlier epochs Man beheld divine spirit-beings as his source for what he was and what he did – Man had no will of his own
    - Man existed as organs of the Divine Spirit-beings
    - Earlier Man felt himself through the Divine Spirit-beings active within him livingly bound to the spiritual world
    - Ahrimanic form of mind had no power here
- Personal **will** arises in our time *what makes it strong*?
  - As thoughts pass over into physical body, they lose their aliveness
  - And dead thoughts release us from the spiritual world to physical
- We are now within the **sphere of the Ahrimanic Mind** 
  - Slide into Ahriman's Mind sphere began with Mystery of Golgotha
  - End of a stream of evolution in  $15^{th} C \rightarrow$  Intelligence-Personality