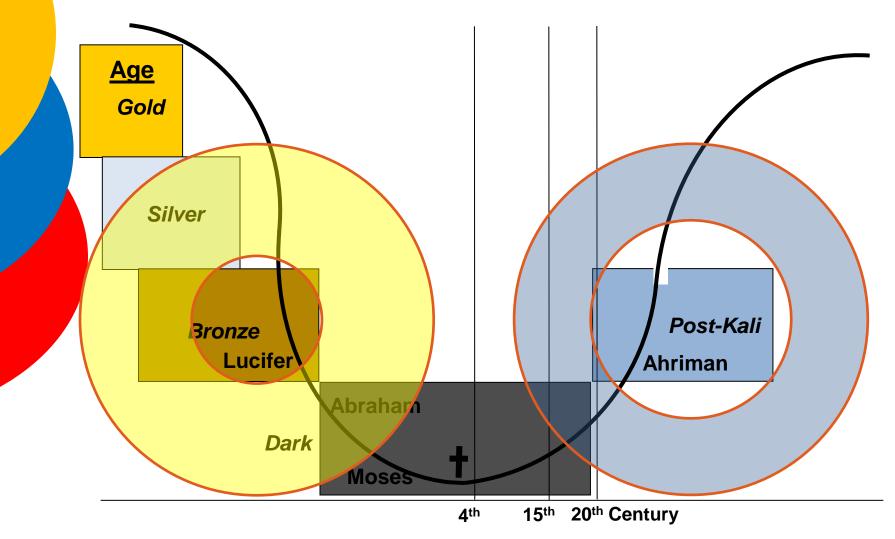

#### THE CHANGING OF THE GUARD

- Spirits of Form led until 15<sup>th</sup> Century
- Now Spirits of Personality begin to ascend to Exusiai level
- They do not intercede but wait for us to rise to them
- Michael?

## MICHAEL'S TASK IN THE SPHERE OF AHRIMAN

- Key Point in Time: 20<sup>th</sup> to 21<sup>st</sup> Century
  - Intellectual Soul to Consciousness Soul (began 1413)
  - Earlier epochs Man beheld divine spirit-beings as his source for what he was and what he did – Man had no will of his own
    - Man existed as organs of the Divine Spirit-beings
    - Earlier Man felt himself through the Divine Spirit-beings active within him livingly bound to the spiritual world
    - Ahrimanic form of mind had no power here
- Personal **will** arises in our time *what makes it strong*?
  - As thoughts pass over into physical body, they lose their aliveness
  - And dead thoughts release us from the spiritual world to physical
- We are now within the **sphere of the Ahrimanic Mind** 
  - Slide into Ahriman's Mind sphere began with Mystery of Golgotha
  - End of a stream of evolution in  $15^{th} C \rightarrow$  Intelligence-Personality

### FINDING IN FREEDOM THE RIGHT SPIRITUAL PATH

- In this Ahrimanic world-stratum, divine influences congenial to Man have died out
  - No other possible way to arrive at the development of free will
  - Even the Sun is changed, only extinct remains are left that carry no life powers in thought that goes into the body
- Christ has united his own living being with deadness
  - Present within the Kingdom of Ahriman!
  - Upon this *rock* I build my church
- Freedom (gift of Lucifer): choose either evolution-path defined by (1) Christ or (2) Ahriman
  - Michael is the time spirit who respects Man's freedom
    - Exerts no influence from his part upon man, only shows his path