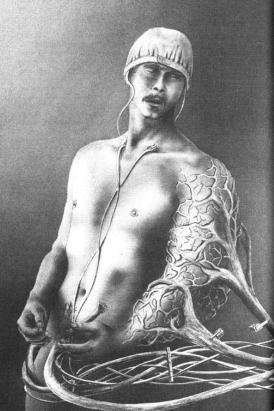

## **BIONIC LIMBS**

 Three Austrians have replaced injured hands with bionic ones that they can control using nerves and muscles

- transplanted into their arms from their legs
- His son, then 4, said proudly, "my father is a robot"
- Transplanted arm (from cadaver) would have meant taking anti-rejection drugs for the rest of their lives
- 98% of amputees report **phantom sensations** 
  - Also see mirror-touch synesthesia
- Isn't this very expensive? only for the rich?