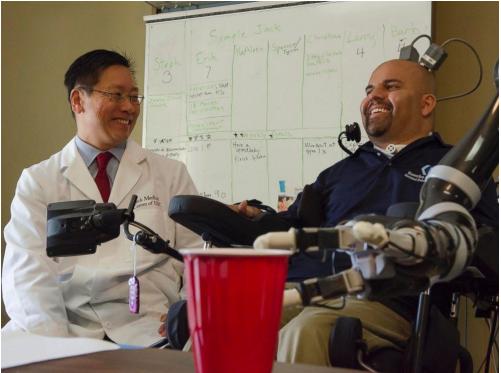

### **RECENT NEWS** (MAY 21, 2015)

- Erik Sorto, paralyzed a decade, was recently able to pick up a beer and drink it thanks to a robotic arm.
- "He's painted pictures, made the smoothies.
- It's a very good thing for our patients who are paralyzed to see such tech wizardry."
- For ALS, severe strokes
- Upright Paraplegics Show Improved Health Stats
- Wearable Robots on the Rise to Help Paraplegics Walk
- <u>Bionic Fingertips</u> and NYT <u>video</u> of Les Baugh testing a robotic prosthetic that he can control with his mind