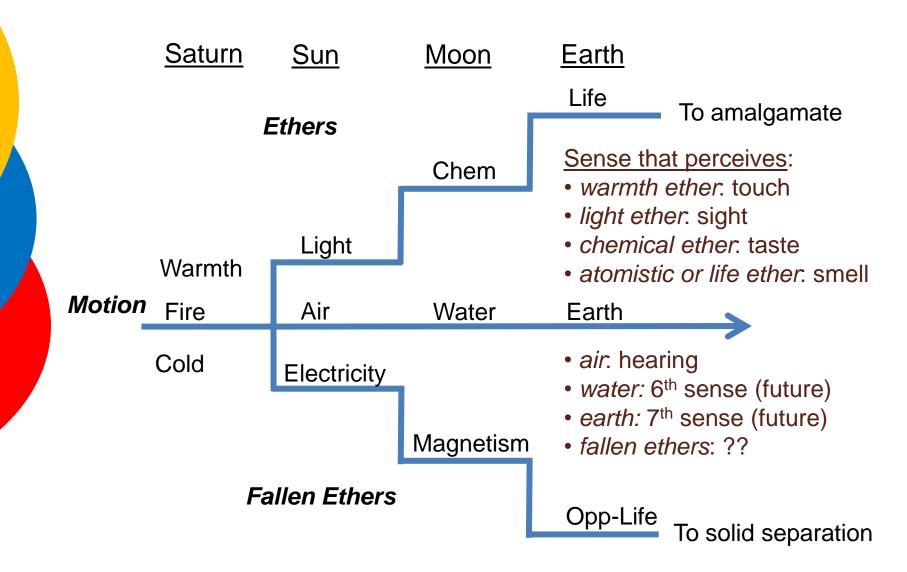

#### **STELLAR EVOLUTION & METALLICITY**

#### FIRST 4 STAGES OF HUMAN CONDITION