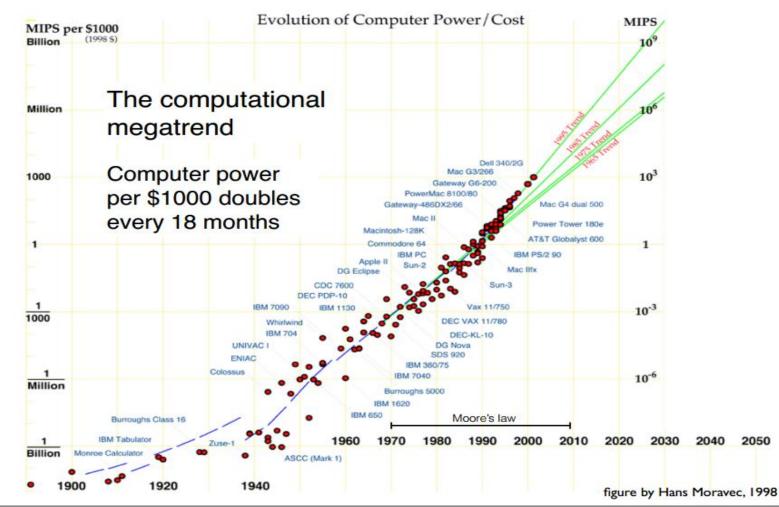

### WHEN SILICON BEINGS SURPASS CARBON

\$2000 computer, 2020 = human brain,  $2045 = \Sigma$  all human

Law of Accelerating Returns: technological change is exponential as is the change in the *rate* of change