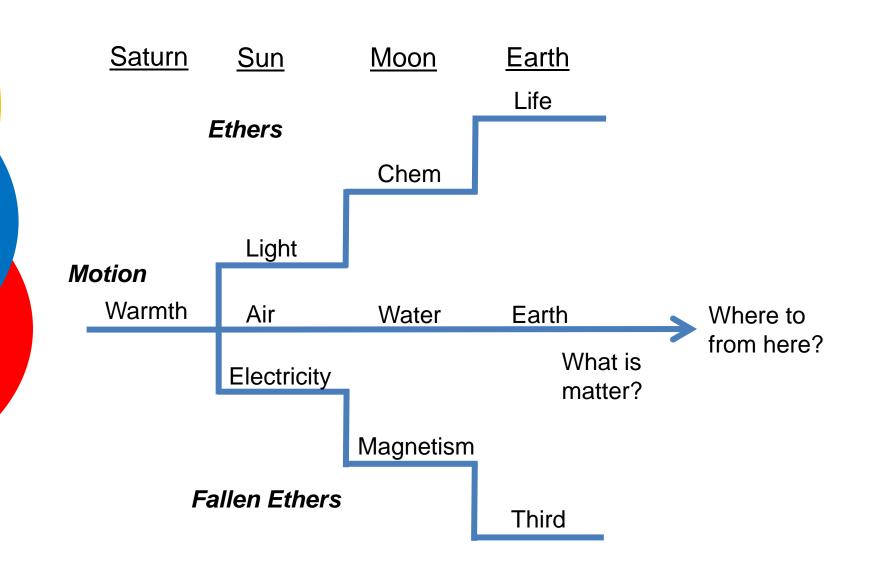

#### **STELLAR EVOLUTION & METALLICITY**

#### FIRST 4 STAGES OF HUMAN CONDITION