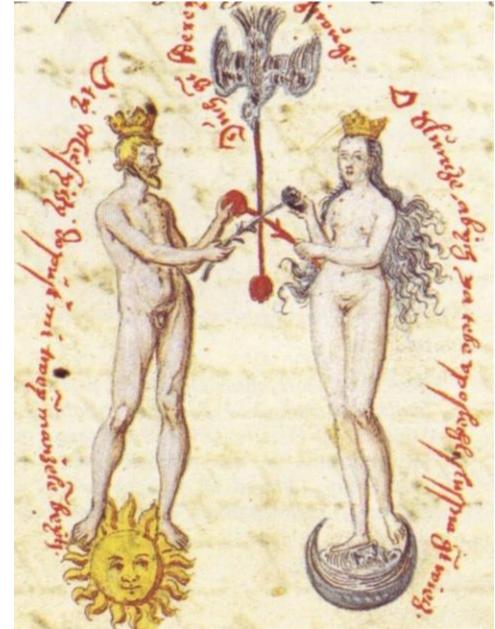

### ALCHEMY

- Masculine Sun
- Feminine Moon
- Soul both
- Note the exchange
  - Life body as flower
  - Crosses center line
- Note the whole shape
  - Egg-like