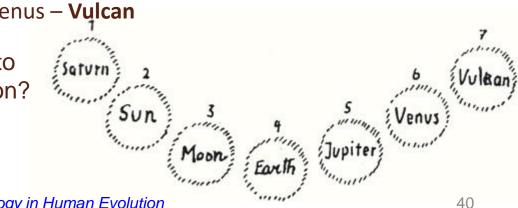

# GOD WHO BUILT PAN (ALL) – DORA (GIFTS)

- Hephaestus, being the most unfaltering of the gods, was given Aphrodite's hand in marriage by Zeus in order to prevent conflict over her between the other gods
  - Nerds get the girl, well sort-of
  - Aphrodite and Mars
    - First half of Earth Condition was Mars, now it is Mercury
- Vulcan, Roman equivalent
  - Last Planetary condition
    - Earth Jupiter Venus Vulcan

Why does Vulcan get to be a planetary condition?

Technology in Human Evolution