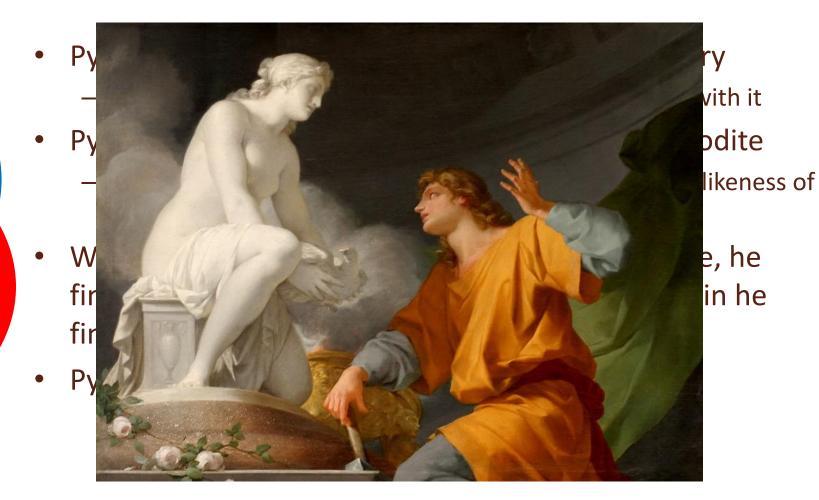

#### **CHOICES FOR LOVE AND FREEDOM?**

Pygmalion by Jean-Baptiste Regnault, 1786, Musée National du Château et des Trianons

4/29/2016

Technology in Human Evolution