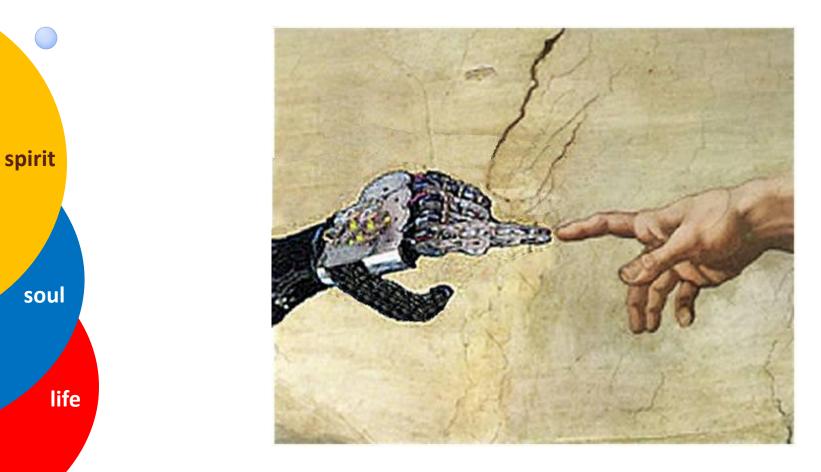

# MAN AND MACHINES: Can We Become Friends? Aren't they the enemy? Will We Merge? Will We Become Their Angels?

# Is it Wrong to Couple Man to Machine?