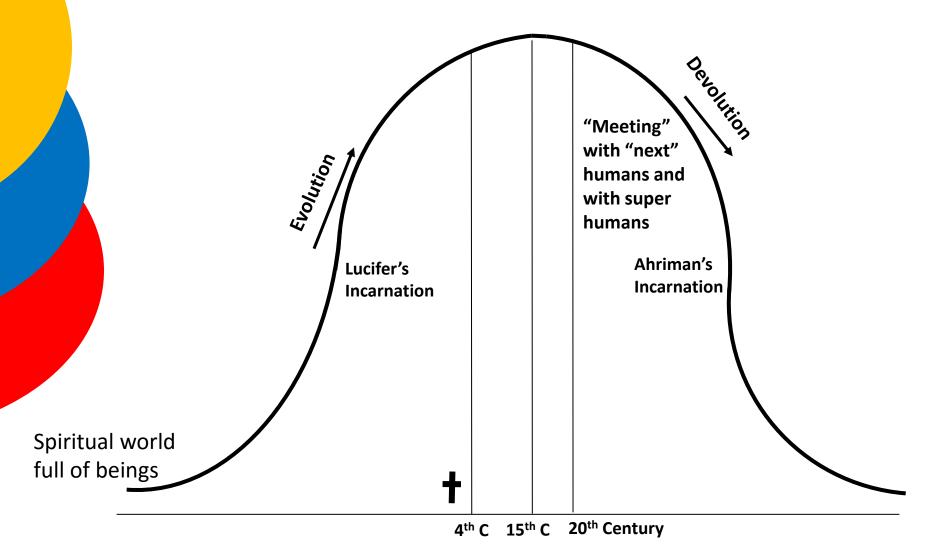

# **Challenge of Our CURRENT Times**

- Consciousness Soul Age began in the 15<sup>th</sup> Century
  - But period until 1840 essentially a preparation
    - Initial intensification of Intellectual Soul
    - Done by Michael as a disturbance to cosmic balance
- Three occultisms must come to be
  - 1. Eugenics (east)
  - 2. Hygienic (mid)
  - 3. Mechanical (west based on vibrations)
- Iron necessity of Ahriman's incarnation
- Ayatollah Khomeini's claim "America is the Great Satan"

# **Incarnation of Lucifer**

- Imagine you lived in China ~3000 BCE
  - The incarnation of Lucifer is imminent, you know it is coming
  - How do you approach this?
- Lucifer, the light bearer, the Spirit of Venus
  - Man in the Light of Occultism, Theosophy and Philosophy, GA137, Christiania, 12th June, 1912
  - Venus as the star of those unfinished from Old Moon
  - On Old Sun, Christ and Lucifer were 'brothers'
- Now, how do we prepare for Ahriman's incarnation?

### **Ahriman's Incarnation this Millennium**

10/6/2015

Technology in Human Evolution

# The Changing of the Guard

- Spirits of Form led until 15<sup>th</sup> Century
- Now Spirits of Personality begin to ascend to Exusiai level
- They do not intercede but wait for us to rise to them
- In the 8<sup>th</sup> M, the Archai will achieve Atma