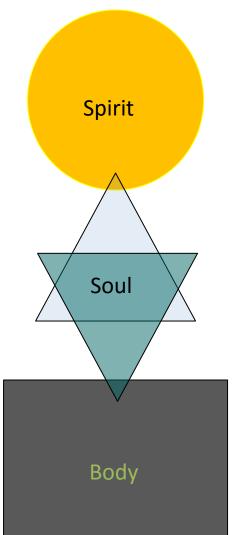

# Body, Soul, and Spirit

- Thinking
  - Universal
- Feeling
  - Group
- Willing
  - Individual

### **Body – Soul – Spirit Diagrams**

Apocalypse of St. John, lecture 9

# **Our Structure**

- Three-fold Members
  - Body, Soul, and Spirit
- Four-fold
  - Physical Body, Life Body (Etheric), Astral Body, Ego
- Nine-fold Microcosm
  - Body: Physical, Etheric, Astral
  - Soul: Sentient, Intellectual, Consciousness
  - Spirit: Spirit Self (Manas), Life
     Spirit (Buddhi), Spirit Man (Atma)