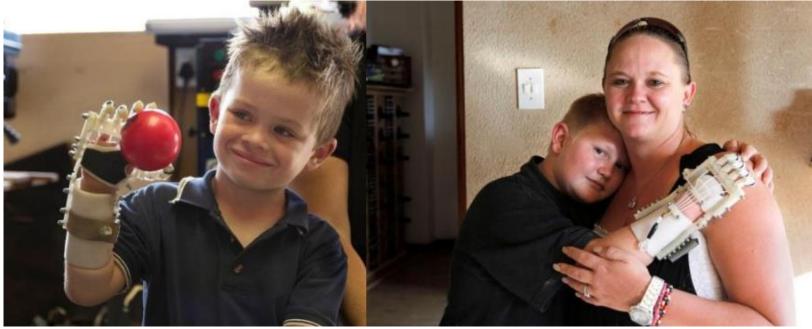

# **Bionics Becoming Affordable**

- Made with \$2000 3D Printer and inexpensive materials
- More: <u>https://www.youtube.com/watch?v=A6isKsPWubA</u>