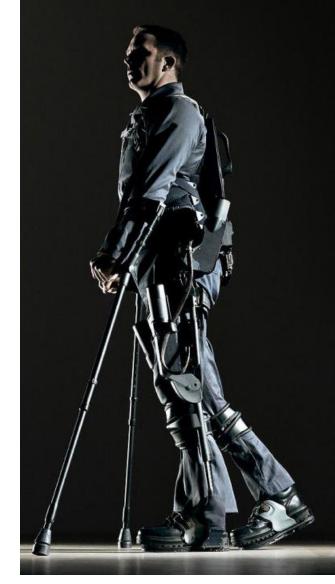

- Upright Paraplegics Show Improved Health Stats
- Wearable Robots on the Rise to Help Paraplegics Walk

## **Investments Now Pouring In**

- "I'm getting quite a few questions lately regarding one of my favorite companies, Ekso Bionics Holdings Inc.(OTC:EKSO). As you know, the company is tied into one of the most dynamic Total Wealth Trends of all - and potentially the most profitable, too - Human Augmentation. So I thought we'd revisit EKSO and, in the process, update some of the interesting stuff that's going on."
- www.totalwealthresearch.com