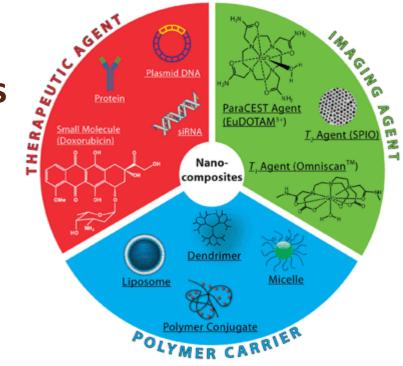

## **Inside-the-Body Nanobots**

- Body function enhancers
  - Phlesch bubble, stores 10X O<sup>2</sup>
- Medical products
  - Treat incurable diseases
  - Cancer search and destroy
  - Internal plumber
  - Retroviral DNA
  - Organ rebuild
  - Vanity rebuild
  - Sensors
  - Target delivery