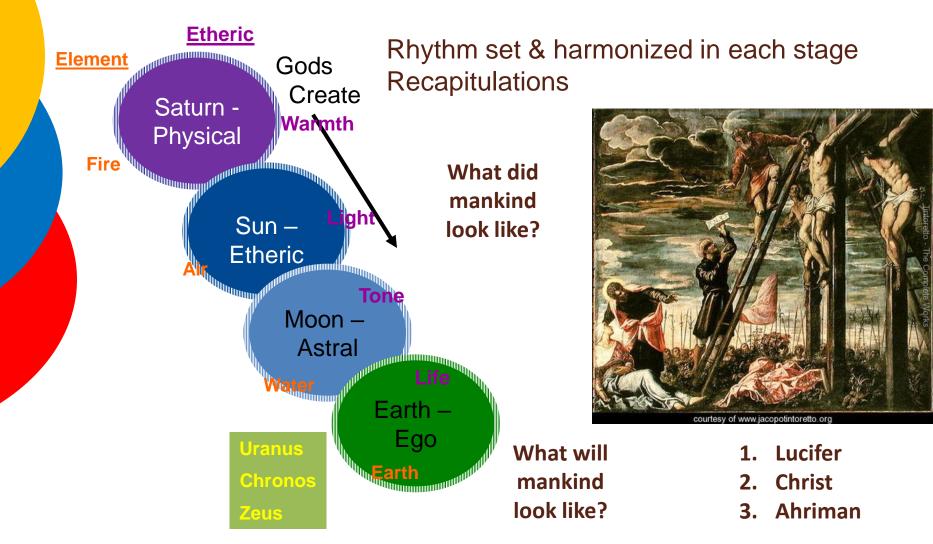

### **Body – Soul – Spirit Diagrams**

Apocalypse of St. John, lecture 9

# **Our Structure**

- Three-fold Members
  - Body, Soul, and Spirit
- Four-fold
  - Physical Body, Life Body (Etheric), Astral Body, Ego
- Nine-fold Microcosm
  - Body: Physical, Etheric, Astral
  - Soul: Sentient, Intellectual, Consciousness
  - Spirit: Spirit Self (Manas), Life
     Spirit (Buddhi), Spirit Man (Atma)

R. Steiner, *The Being of Man and His Future Evolution*, GA107, 21 December 1908

Ascension of the Virgin, Francesco Botticini (1446-1497) National Gallery of Art, London