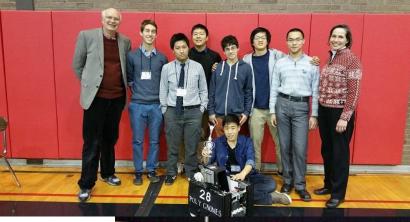

### **Congratulate the PolyGnomes!**

- Green Meadow's robotics team
  - Coaches: James Madsen & Lisa Krogh
- Results:
  - 1. Won 50 of 58 matches
  - 2. Hold several tournament scoring records
  - 3. Won all qualifying tournament championships
  - 4. Finalists in regional championships
  - 5. Received two prestigious judged prizes:
    - PTC Robot Design Award
    - Rockwell Collins Innovate Award
  - 6. #2 at Eastern Super Regional in Scranton, PA
    - Against 72 best teams on the east coast, from Virginia to Maine
    - Beat elite schools specializing in STEM and teams heavily supported by technology companies
  - 7. #5 at World Championship in Saint Louis, MO April 22-25
    - Top 2% of teams in the country, plus 30 international teams
    - 4500 teams from around the world
- This is what is needed for the mankind's evolution