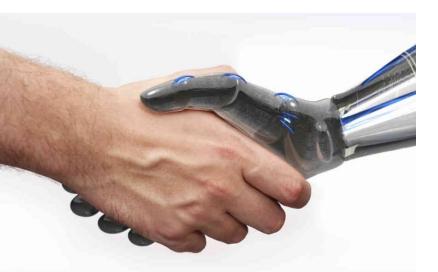

# MAN AND MACHINES: Can We Become Friends? Aren't they the enemy? Will We Merge? Will We Become Their Angels?

# Is it Wrong to Couple Man to Machine?