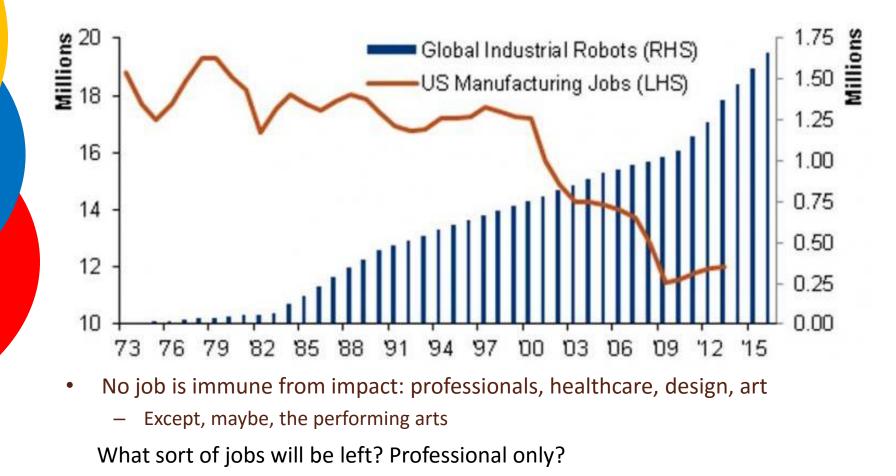

## **Robots in Manufacturing**

Japanese automotive industry now has 1,520 industrial robots per 10,000 employees

## **Impact on Manufacturing Jobs**