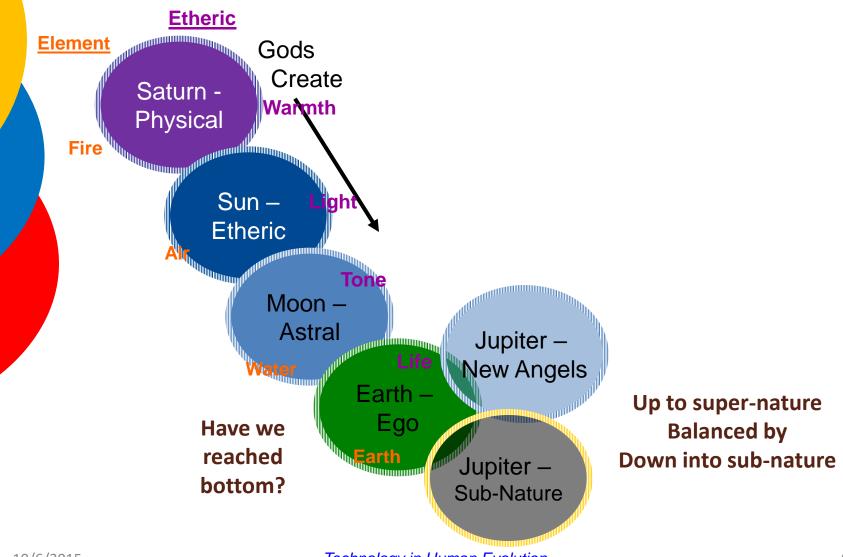

# **Stellar Evolution & Metallicity**

# **Cosmic Evolution of the Human Condition**

# **7** Stages of Human Condition

### **Next Cosmic Stage of the Human Condition**

### **Trouble for Old Moon's Humans**

- Old Moon: current Angeloi were at the human stage
  - Beings with an appearance quite different from ours
  - There were quite different conditions upon the ancient Moon
- Alongside these Moon-men (Angeloi) we developed
  - During the descending phase we constituted a troublesome concern for them
  - A pre-state of the Earth evolution such that Angeloi had to take us into consideration
  - Same is the case with us during **descending** Earth evolution
- R. Steiner, *The Mission of the Archangel Michael*, The Michael Deed and the Michael Influence as Counter-pole of the Ahrimanic Influence, 29Nov19

### **Now Entering Earth's Stage**

Important result of spiritual-scientific research:

- Earth evolution has entered its descending phases
- 2

- Other beings make themselves felt
- "We have already entered the period of Earth evolution when certain beings make themselves felt who upon Jupiter — the next state of Earth evolution — will have advanced to the form of man, a different form of man, to be sure, but which, nevertheless, may be compared with the being of man"
  - "For we will be different beings on Jupiter
- "These so-to-speak Jupiter-men exist already now just as we existed upon the Moon
  - They exist, of course not externally visible. Supersensibly these beings are very decidedly present."
  - R. Steiner, *The Mission of the Archangel Michael*, The Michael Deed and the Michael Influence as Counter-pole of the Ahrimanic Influence, 29Nov19

### **Overlapping Evolutions**

- In our descending evolution (now) the Jupiter Humans arise
  - On Jupiter, they will have advanced to a new & different form of human
  - These Jupiter men exist already now just as we existed upon Old Moon
    - They exist not externally visible but as supersensible beings

We become responsible for them similarly to how angels became our guardian angels

**The Mission of the Archangel Michael,** V, The Michael Deed and the Michael Influence as Counter-pole of the Ahrimanic Influence, November 29, 1919