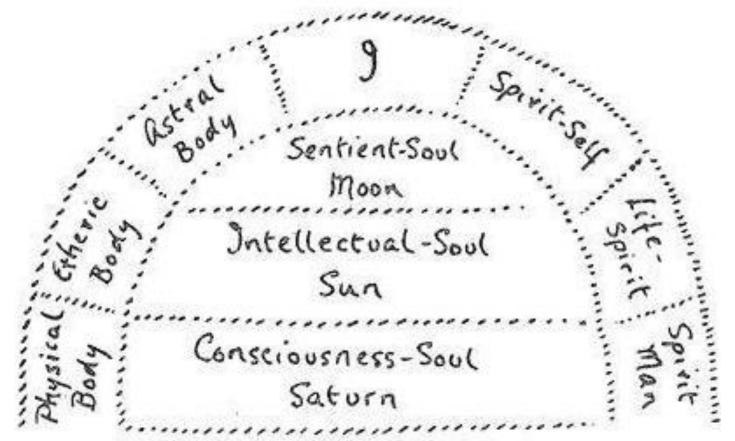

# **Our Structure**

- Three-fold Members
  - Body, Soul, and Spirit
- Four-fold
  - Physical Body, Life Body (Etheric), Astral Body, Ego
- Nine-fold Microcosm
  - Body: Physical, Etheric, Astral
  - Soul: Sentient, Intellectual, Consciousness
  - Spirit: Spirit Self (Manas), Life
     Spirit (Buddhi), Spirit Man (Atma)