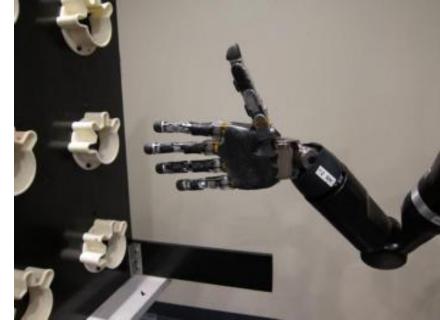

## **Recent News (May 21, 2015)**

- Erik Sorto, paralyzed a decade, was recently able to pick up a beer and drink it thanks to a robotic arm.
- "He's painted pictures, made smoothies.
- It's a very good thing for our patients who are paralyzed to see such tech wizardry."
- Next: ALS, stroke victims