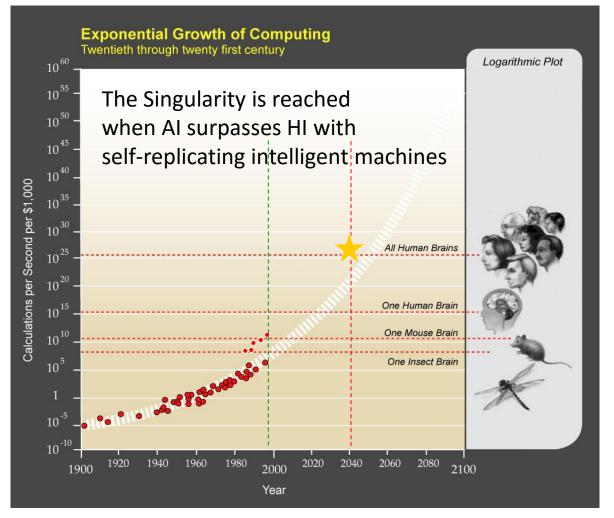

## When Silicon Beings Surpass Carbon

\$2000 computer, 2020 = human brain, 2045 =  $\Sigma$  all human

Law of Accelerating Returns: technological change is exponential as is the change in the *rate* of change