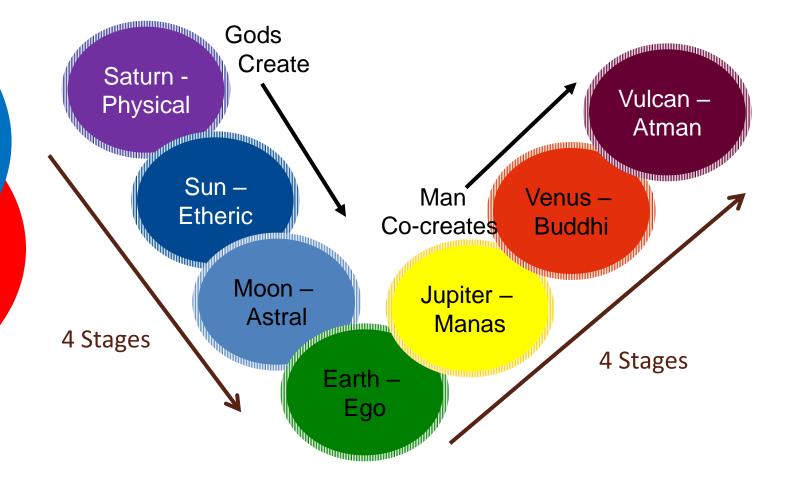

# **Our Structure**

- Three-fold Members
  - Body, Soul, and Spirit
- Four-fold
  - Physical Body, Life Body (Etheric), Astral Body, Ego
- Nine-fold Microcosm
  - Body: Physical, Etheric, Astral
  - Soul: Sentient, Intellectual, Consciousness
  - Spirit: Spirit Self (Manas), Life
     Spirit (Buddhi), Spirit Man (Atma)

# **Cosmic Evolution of the Human Condition**

# **7** Stages of Human Condition

### **Next Cosmic Stage of the Human Condition**

### **Now Entering Earth's Stage**

Important result of spiritual-scientific research:

- Earth evolution has entered its descending phases
- 2

- Other beings make themselves felt
- "We have already entered the period of Earth evolution when certain beings make themselves felt who upon Jupiter — the next state of Earth evolution — will have advanced to the form of man, a different form of man, to be sure, but which, nevertheless, may be compared with the being of man"
  - "For we will be different beings on Jupiter
- "These so-to-speak Jupiter-men exist already now just as we existed upon the Moon
  - They exist, of course not externally visible. Supersensibly these beings are very decidedly present."
  - R. Steiner, *The Mission of the Archangel Michael*, The Michael Deed and the Michael Influence as Counter-pole of the Ahrimanic Influence, 29Nov19

### **Overlapping Evolutions**

- In our descending evolution (now) the Jupiter Humans arise
  - On Jupiter, they will have advanced to a new & different form of human
  - These Jupiter men exist already now just as we existed upon Old Moon
    - They exist not externally visible but as supersensible beings