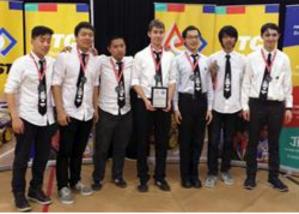

### **Congratulate the PolyGnomes!**

- Green Meadow's robotics team
  - Coaches: James Madsen & Lisa Krogh
- Results:
  - 1. Won 50 of 58 matches
  - 2. Hold several tournament scoring records
  - 3. Won all qualifying tournament championships
  - 4. Finalists in regional championships
  - 5. Received two prestigious judged prizes:
    - PTC Robot Design Award
    - Rockwell Collins Innovate Award
  - 6. #2 at Eastern Super Regional in Scranton, PA
    - Against 72 best teams on the east coast, from Virginia to Maine
    - Beat elite schools specializing in STEM and teams heavily supported by technology companies
  - 7. #5 at World Championship in Saint Louis, MO April 22-25
    - Top 2% of teams in the country, plus 30 international teams
    - 4500 teams from around the world
- This is what is needed for the mankind's evolution