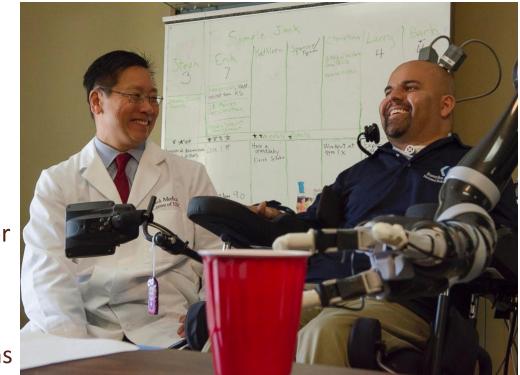

# Linking the Brain to Mechanical Arms

10/6/2015

## **How it Works**

- 1. Record brain activity
- 2. Set brain probes
- 3. Train brain to use

- Jan Scheurmann watched animations of movements and imagined them
- The signals her brain sends to calibrate the system are recorded
- Then "reading her thoughts" allows proper placement of probes she uses to move the hand
- Source: <u>http://www.medicalnewstoday.com/articles/287120.php</u>
- Can the human change to accommodate machines?
  - Does neuro-plasticity play a role?