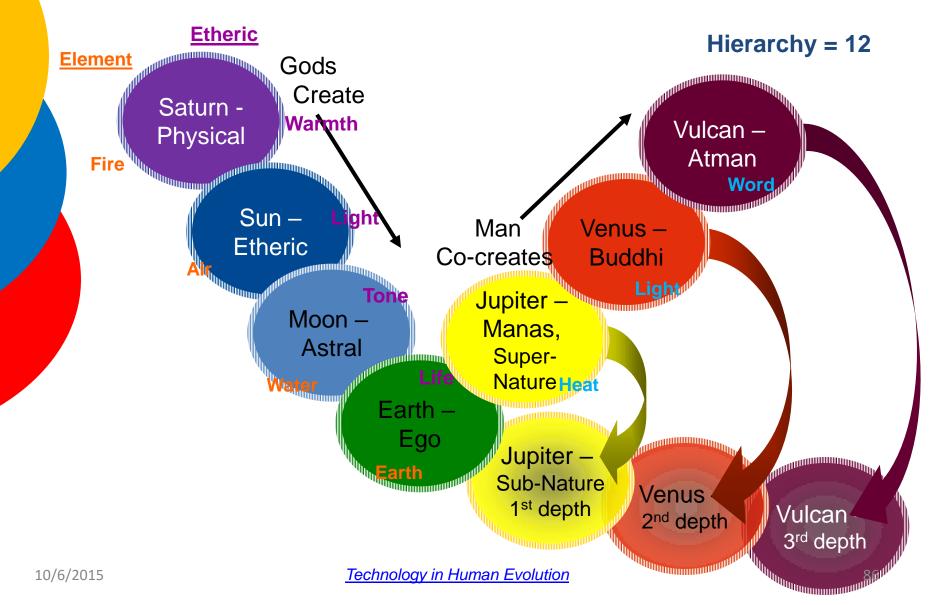

# **Our Structure**

- Three-fold Members
  - Body, Soul, and Spirit
- Four-fold
  - Physical Body, Life Body (Etheric), Astral Body, Ego
- Nine-fold Microcosm
  - Body: Physical, Etheric, Astral
  - Soul: Sentient, Intellectual, Consciousness
  - Spirit: Spirit Self (Manas), Life
     Spirit (Buddhi), Spirit Man (Atma)