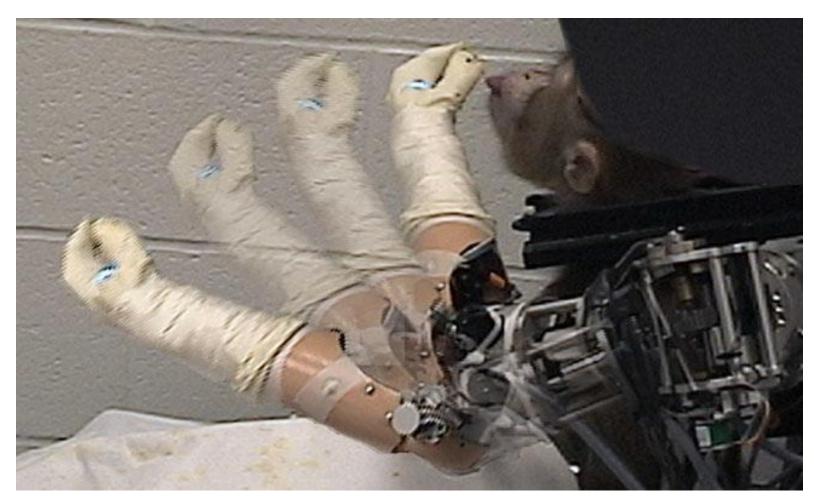

## **How it Works**

- 1. Record brain activity
- 2. Set brain probes
- 3. Train brain to use

- Jan Scheurmann watched animations of movements and imagined them
- The signals her brain sends to calibrate the system are recorded
- Then "reading her thoughts" allows proper placement of probes she uses to move the hand
- Source: <u>http://www.medicalnewstoday.com/articles/287120.php</u>
- Can the human change to accommodate machines?
  - Does neuro-plasticity play a role?