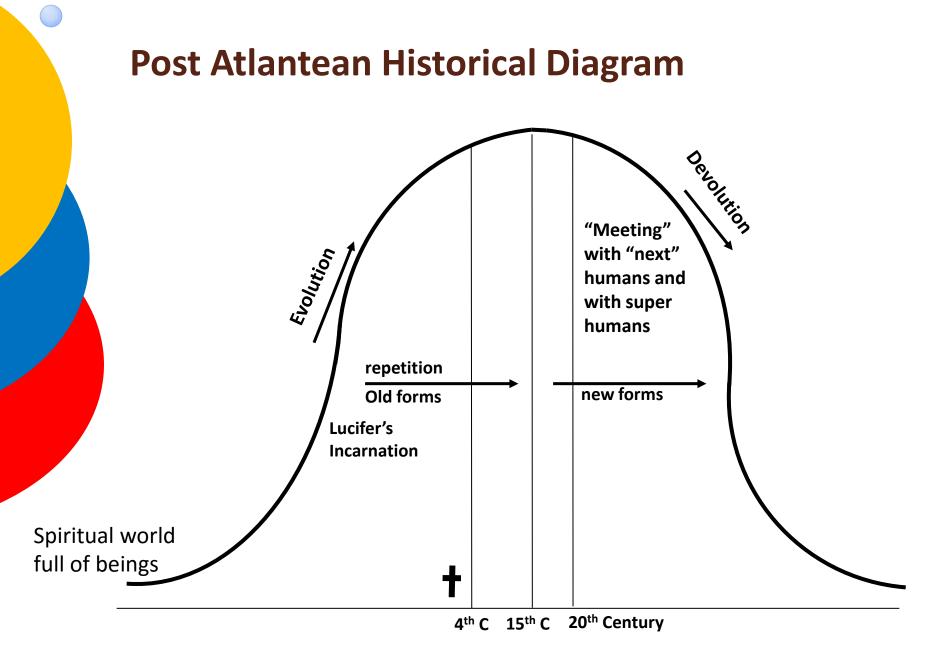

# **Challenge of Our CURRENT Times**

- Consciousness Soul Age began in the 15<sup>th</sup> Century
  - But period until 1840 essentially a preparation
    - Initial intensification of Intellectual Soul
    - Done by Michael as a disturbance to cosmic balance
- Three occultisms must come to be
  - 1. Eugenics (east)
  - 2. Hygienic (mid)
  - 3. Mechanical (west based on vibrations)
- Iron necessity of Ahriman's incarnation
- Ayatollah Khomeini's claim "America is the Great Satan"

# The Changing of the Guard

- Spirits of Form led until 15<sup>th</sup> Century
- Now Spirits of Personality begin to ascend to Exusiai level
- They do not intercede but wait for us to rise to them
- In the 8<sup>th</sup> M, the Archai will achieve Atma

### **Vocation In Our Fifth Post-Atlantean Age**

- All human **relationships** will be essentially **modified** in comparison with those that prevailed in earlier PAAs
  - Before the Fifth, one carried out relationships instinctively
    - Inspiration gave one the direction to go
  - Groups and its members were led by their Mystery Center
    - This came to a close by the 4<sup>th</sup> century
  - Today human freedom reigns and is respected by the Sp.World
- Vocation is important part of Evolution & it evolves
  - Future evolution of vocational life will consist in the ever increasing differentiation and specialization
  - Connection between what is produced and what it means for the world is being lost