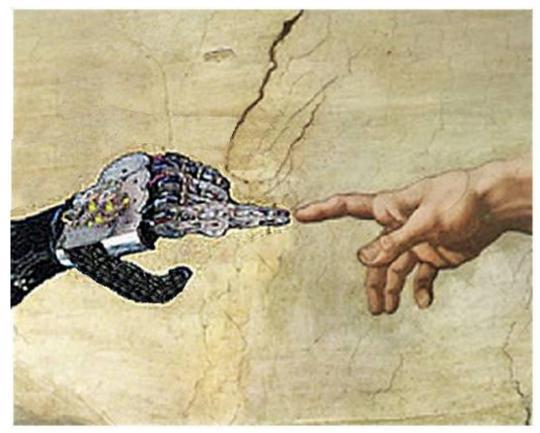

# MAN AND MACHINES: Can We Become Friends? Aren't they the enemy? Will We Merge? Will We Become Their Angels?

# Is it Wrong to Couple Man to Machine?

# **Improving Prosthesis**

- From Captain Hook to ...
- Helping the maimed to live
  - Is this not the Christian thing?
  - Or is it one's karma (so do nothing)?
- Built in robotics better than bio?
- Is this a slippery slope?
  - Temptation to change natural (weaker) for artificial?
    - Example: plastic surgery
  - How does the human soul & spirit deal with mechanical limbs?
    - Can Atma still be attained?
  - What does it mean for future generations?