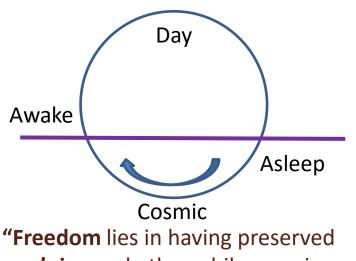

# **Rhythm and the Four-fold Man**

- Physical body oldest, most perfected body
- Etheric body next oldest, four temperaments, memory
- Astral body share astrality with animals, Lucifer active
- Ego body moral sphere

**one's inner** rhythm while severing oneself from **external** rhythm"

#### **Body Rhythms:**

- Ego: 24 hours
- Astral: 7 days
- Etheric: ~7x4 days (moon)
  - Female < male (ave 29.53 d)
- Physical: F/MxEtheric
  - F:10 (280 d), M: 12x31=372 d
- Evolution  $\rightarrow$  **Emancipation** 
  - Begins in Atlantean period