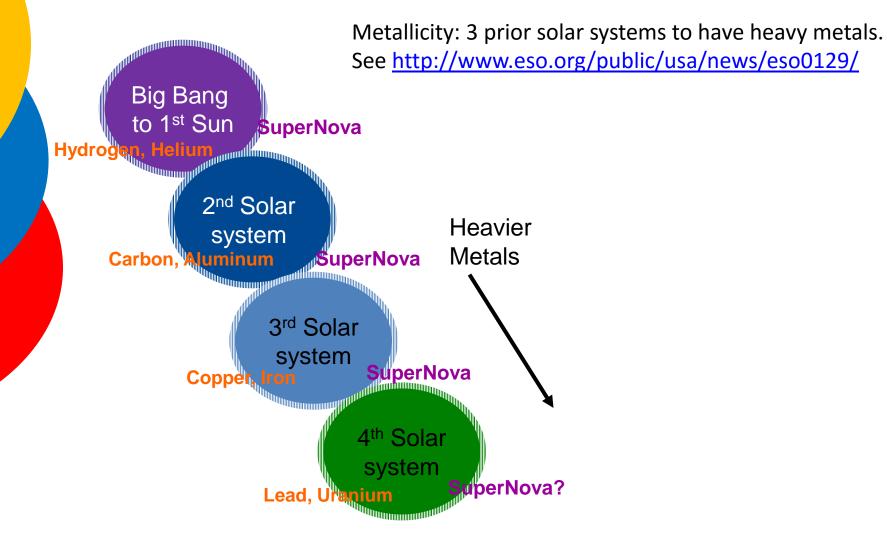

tructure**

- Three-fold Members
  - Body, Soul, and Spirit
- Four-fold
  - Physical Body, Life Body (Etheric), Astral Body, Ego
- Nine-fold Microcosm
  - Body: Physical, Etheric, Astral
  - Soul: Sentient, Intellectual, Consciousness
  - Spirit: Spirit Self (Manas), Life
     Spirit (Buddhi), Spirit Man (Atma)

R. Steiner, *The Being of Man and His Future Evolution*, GA107, 21 December 1908



Ascension of the Virgin, Francesco Botticini (1446-1497) National Gallery of Art, London

#### Materialism:

• Mankind as a One-fold Being

#### Future:

Just as there were once beings who, out of their own rhythms, made the sun, moon and earth move, man will at some future time **transfer his rhythms to the world**, when he has reached the stage of divinity.

# **Stellar Evolution & Metallicity**



# **Cosmic Evolution of the Human Condition**



# The Divine-Spiritual's Work in Evolution

- 1. Through its own and inmost *Being*
- 2. Through the *Manifestation* of this Being
- 3. Through the *Active Working*, when the being withdraws from the Manifestation
- 4. Through the *Accomplished Work* when in the outwardly apparent Universe no longer the-Divine-itself but only the-forms-of-the-Divine are there

Today, mankind can **unite himself either** with the powers of Christ or with the dominions of Ahriman who will to radiate the cosmic intelligence that they have absorbed through the whole of the new Ahrimanized Cosmos in which they want for mankind to live on

R. Steiner, Michael Mystery, The Activity of Michael and the Future of Mankind



### The Cosmos

The Stars once spoke to Ma