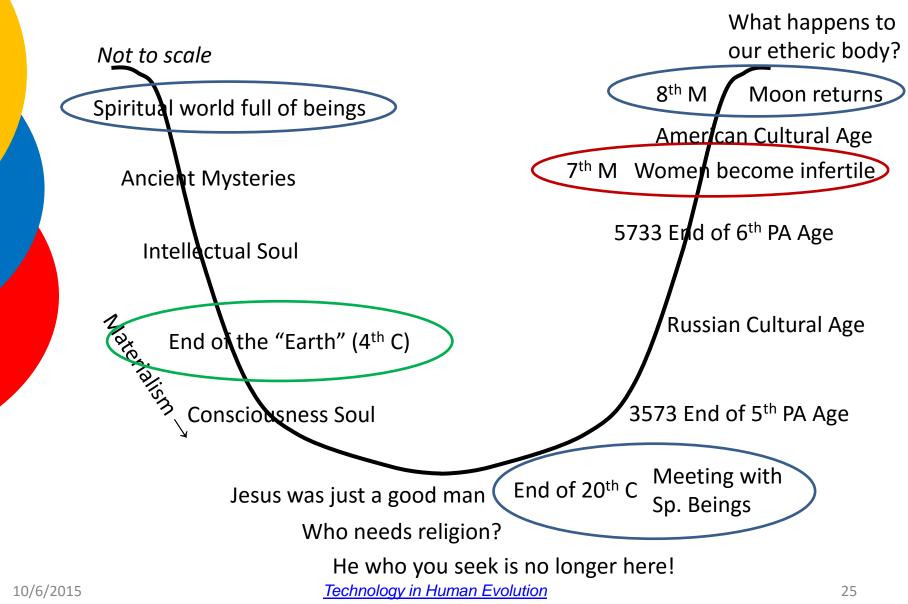

# **Challenge of Our CURRENT Times**

- Consciousness Soul Age began in the 15<sup>th</sup> Century
  - But period until 1840 essentially a preparation
    - Initial intensification of Intellectual Soul
    - Done by Michael as a disturbance to cosmic balance
- Three occultisms must come to be
  - 1. Eugenics (east)
  - 2. Hygienic (mid)
  - 3. Mechanical (west based on vibrations)
- Iron necessity of Ahriman's incarnation
- Ayatollah Khomeini's claim "America is the Great Satan"

# **Ending of Physical Bodies**

- "In a time not all that far ahead, possibly as early as the seventh millennium, all women will be infertile on earth
  - Due, in part, to the **withering and crumbling of human bodies**
  - The fact is that women will no longer be able to have children, even before the earth has gone through all its stages
- If the relationships that can only come into their own between the inner life & the physical body were to continue unchanged, people would no longer find anything to do on earth
  - Human beings therefore have to find a different way of relating to earthly existence – the final stages of earth evolution will make it necessary for them to do without physical bodies and yet be present on earth"
- AL: Thus, the relationship between the inner life & the physical body must change, must find new *rhythm*-connection
   D. Steiner, Fall of the Spirite of Deriverse leature 5, 20et1017, CA 177

# **Procreation in 6th and 7th PA Ages**

- In the sixth Post-Atlantean Age of civilization, the human fertility which depends on the powers of light for its impulses will gradually come to an end
  - The powers of darkness will have to intervene so that the affair may continue for a time
- We know the seeds for the sixth Post-Atlantean Age of civilization lie in the East of Europe
  - The East of Europe will develop powerful tendencies which do not allow physical human reproduction to continue beyond the sixth period of civilization but, instead, let the earth enter into a form of existence in soul and spirit
- The other impulses for the **seventh Post-Atlantean Age** of civilization, in which procreation will be guided by impulses from the **cast-down Angels**, will come from **America**

# What Will Life Be Like in the 8<sup>th</sup> Millenium?

- Women will already be infertile
  - Without procreation, will today's physical body cease to exist?
  - Or will all babies be "test tube" babies?
- Moon will recombine with Earth
  - Forces and beings
- Our thoughts today become the earth's new reality
  - What has no reality today will become reality then
  - Because we can think only of the material:
  - New beings between mineral and plant kingdoms
    - Resemble automatons
    - Over abundant intelligence
    - Connected network like spiders