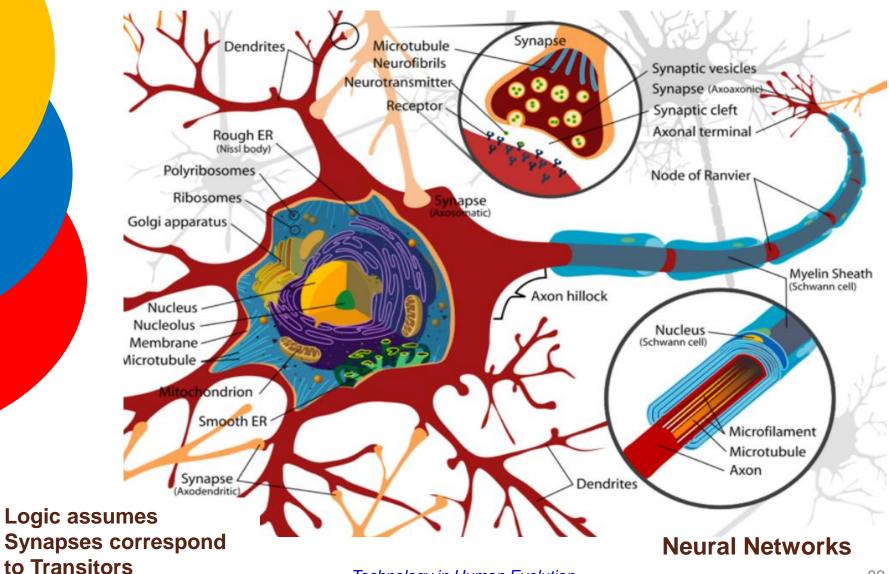

#### REVERSE ENGINEERING THE BRAIN

#### U.S. BRAIN INITIATIVE

- To revolutionize our understanding of the human brain
- Center for the Neural Basis of Cognition
  - Carnegie Mellon University funded by the U.S. Intelligence
     Advanced Research Projects Activity (IARPA) for \$12 million
- Impact will likely be long-lasting
  - Promises to be a game changer in neuroscience and Al
- Improve performance of artificial neural networks
  - "By incorporating molecular sensors to monitor neural activity in combination with sophisticated optical methods, it is now possible to simultaneously track the neural dynamics of most, if not all, of the neurons within a brain region"
- Result in machines that have more human-like qualities