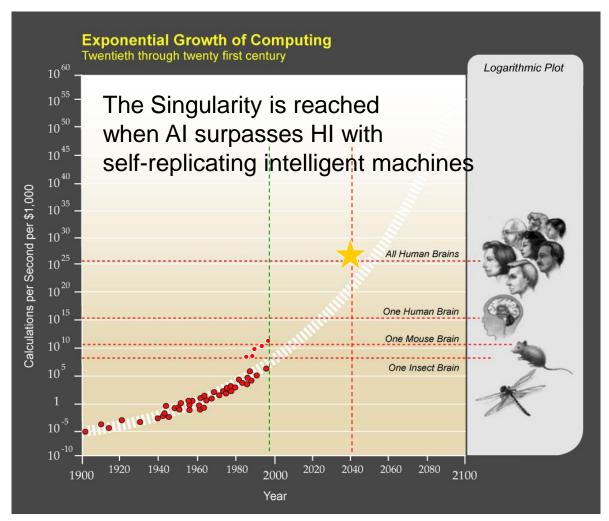

#### WHEN WILL AI BECOME HUMAN-LEVEL?

"By 2025 these machines will have an IQ greater than 90% of the U.S. population. That ... would put another 50 million jobs within reach of smart machines." Harvard Business Review, 2014

#### WHEN SILICON BEINGS SURPASS CARBON

\$2000 computer, 2020 = human brain,  $2045 = \Sigma all human$ 

Law of
Accelerating
Returns:
technological
change is
exponential as
is the change
in the rate of
change

Blue Brain Project
Mimic the Brain
www.eetimes.com, May 28, 2008