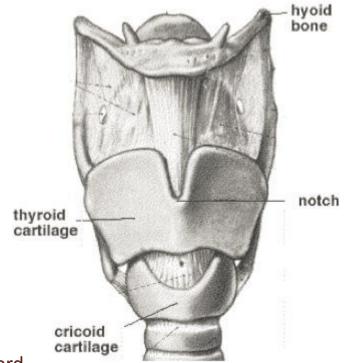

# RIDING ON A DONKEY ... (RECALL KING SAUL)

Christ enters
Jerusalem

Hephaestus enters Olympus