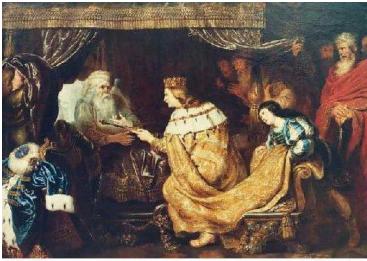

"David, Bathsheba and Abishag" By Frederick Goodall (1822-1904)

"King David handing the Sceptre to his son, Solomon" By Cornelis de Vos (1584-1651)

## AFTER SOLOMON BECAME KING

- Adonijah fled and took refuge at the altar later receiving pardon from Solomon on the condition that he show himself "to be a worthy man"
- Later, with David gone, Adonijah asked to marry Abishag
  - Solomon disallowed as it gave Adonijah potential to claim throne
  - Bathsheba surprisingly pleaded on Adonijah's behalf
- Adonijah was thus seized and put to death
  - David's general Joab was killed, in accord with David's deathbed request to Solomon because he had killed generals Abner and Amasa during a peace (2 Samuel & 1 Kings 2:5)
  - David's priest Abiathar, a descendent of Eli, was exiled by Solomon because he had sided with Adonijah