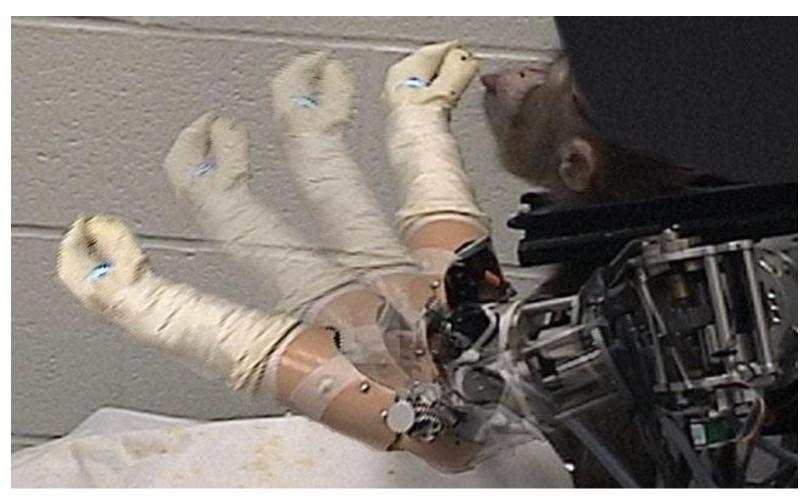

# MERGING MANKAND AND MACHINE PROSTHESIS VIBRATIONS

## IS IT WRONG TO COUPLE MAN TO MACHINE?

#### **Improving Prosthesis**

- From Captain Hook to ...
- Helping the maimed to live
  - Is this not the Christian thing?
  - Or is it one's karma (so do nothing)?
- Built in robotics better than bio?
- Is this a slippery slope?
  - Temptation to change natural (weaker) for artificial?
    - Example: plastic surgery
  - How does the human soul & spirit deal with mechanical limbs?
    - Can Atma still be attained?
  - What does it mean for future generations?