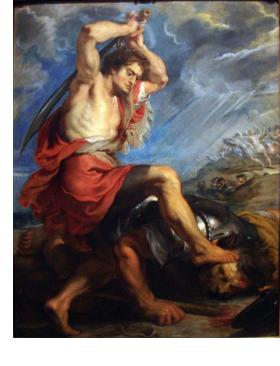

## DAVID BECOMES KING

- David defeats Goliath (Philistine)
- David conquers the fortress of Salem
  - Makes it his capital
  - Melchisedec high priest in time of Abraham
- Hiram, king of Tyre, sends messengers
  - Offers to build David a house or temple