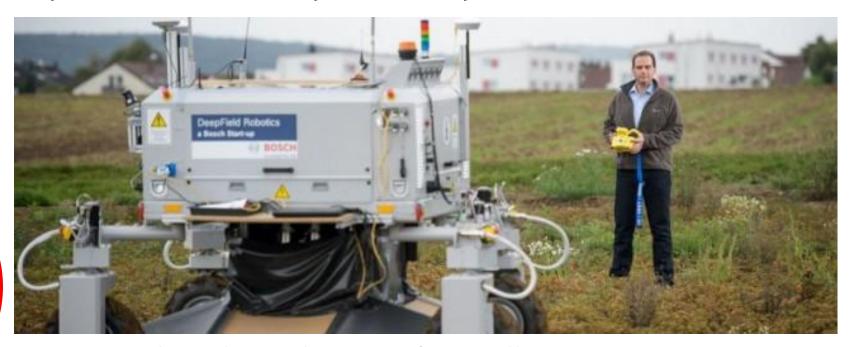

# ROBOTS IN AGRICULTURE

- BoniRob is about the size of a small car
- Uses laser-radar vision system used by Google's selfdriving cars
- Capable of stamping out two weeds a second