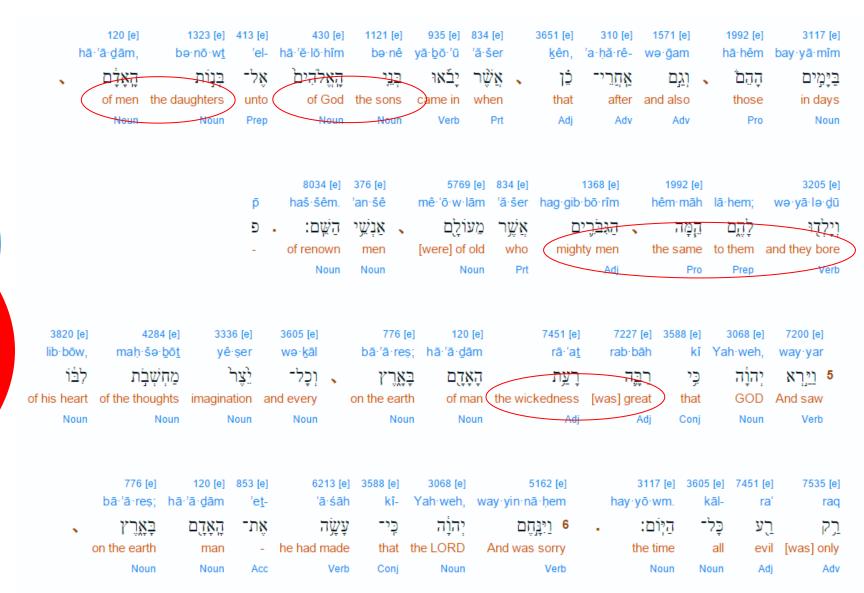

http://biblehub.com/interlinear/genesis/6.htm

## DAUGHTERS OF MEN DURING ATLANTIS

- Lines of Abel & Cain were kept separate; sinful to merge
  - Abel line known as Sons of God (Yahveh)
  - Cain line known as Sons and Daughters of men
- "The Sons of God saw the daughters of men that they were fair and took them wives" (from the line of Cain)
- From this union resulted a race of people known in occult language as the Rakshasas
  - Rakshasas easily seduced men of Atlantis (esp. 4<sup>th</sup> sub-race)
- This leads to such evil key cause of the Flood
  - What will happen if men see the daughters of machines as fair?