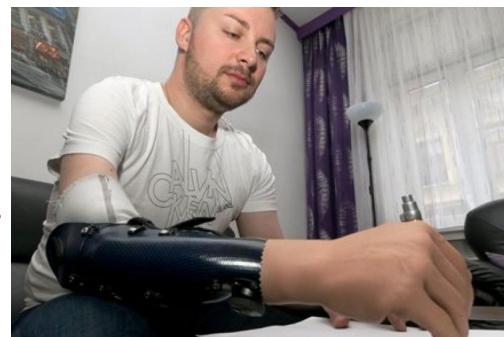

#### **BIONIC LIMBS**

 Three Austrians have replaced injured hands with bionic ones that they can control using nerves and muscles

transplanted into their arms from their legs

- His son, then 4, said proudly, "my father is a robot"
- Transplanted arm (from cadaver) would have meant taking anti-rejection drugs for the rest of their lives
- 98% of amputees report **phantom sensations** 
  - Also see mirror-touch synesthesia
- Isn't this very expensive? only for the rich?