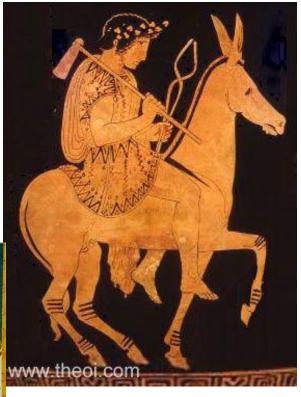

# RIDING ON A DONKEY ... (RECALL KING SAUL)

Christ enters
Jerusalem

Hephaestus enters Olympus