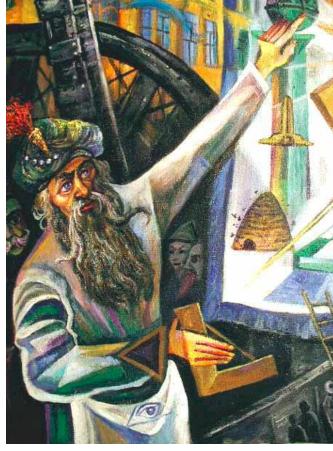

## HIRAM'S INITIATION

- The result was that Hiram had to look on while the whole casting disintegrated due to the addition of a wrong ingredient in the mixture by the 3 apprentices
  - He tried to quench the bursting flames by pouring water over them, but this only made matters worse
  - Just as he was on the point of despairing about the work ever being completed, Tubal-Cain, his ancestor, appeared to him and told him that he should not hesitate to cast himself into the fire, as he was invulnerable to the flames
  - Hiram did as he was advised and was led by Tubal-Cain
- He came to the center of the earth to meet Cain who resided there in a condition of pristine divinity
  - Hiram was then initiated into the Mystery of Fire and into the secret of bronze casting
  - He receives from Tubal-Cain a Hammer and a Golden Triangle
- Then he returned and was able to complete the casting of the Molten Sea and to put everything in order again

### AFTER BUILDING THE TEMPLE

- Hiram again was set upon by the 3 apprentices and this time murdered
  - He was able to write the secret word on the Golden Triangle and hide it in a well
  - It was later retrieved and enclosed in a stone shaped in the form of a cube
  - The Ten Commandments are inscribed on this stone that conceals the hidden word
- As no one knew where he had disappeared, a search was made
  - Even Solomon was afraid and anxious to find out what had happened
- It was thought that the ancient Master Word could be betrayed by the apprentices, and therefore another one was devised
  - The first word to be spoken when Hiram was discovered