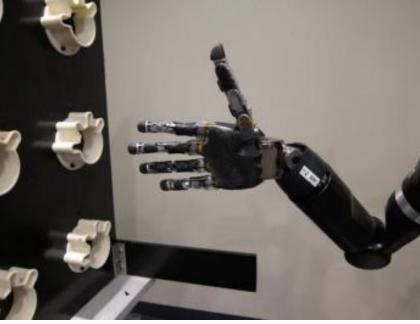

## LINKING THE BRAIN TO MECHANICAL ARMS

Link to video

#### **HOW IT WORKS**

- Record brain activity
- 2. Set brain probes
- 3. Train brain to use
  - Jan Scheurmann watched animations of movements and imagined them
  - The signals her brain sends to calibrate the system are recorded
  - Then "reading her thoughts" allows proper placement of probes
     she uses to move the hand
- Source: <a href="http://www.medicalnewstoday.com/articles/287120.php">http://www.medicalnewstoday.com/articles/287120.php</a>
- Can the human change to accommodate machines?
  - Does neuro-plasticity play a role?