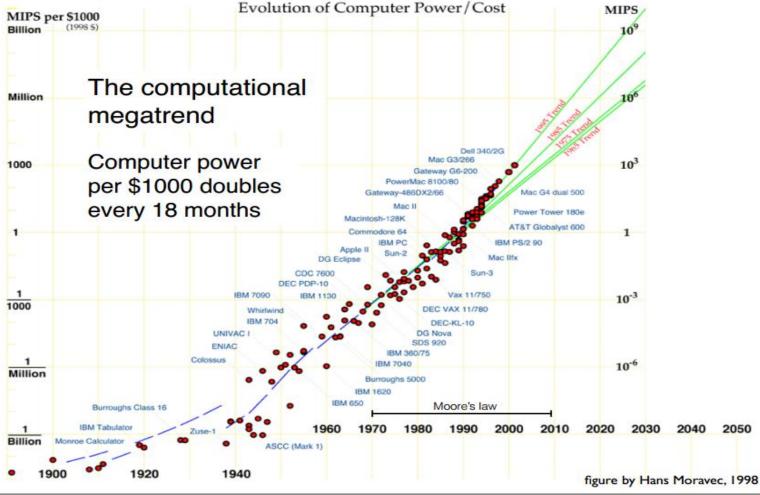

#### WHEN SILICON BEINGS SURPASS CARBON

\$2000 computer, 2020 = human brain,  $2045 = \Sigma all human$ 

Law of
Accelerating
Returns:
technological
change is
exponential as
is the change
in the rate of
change