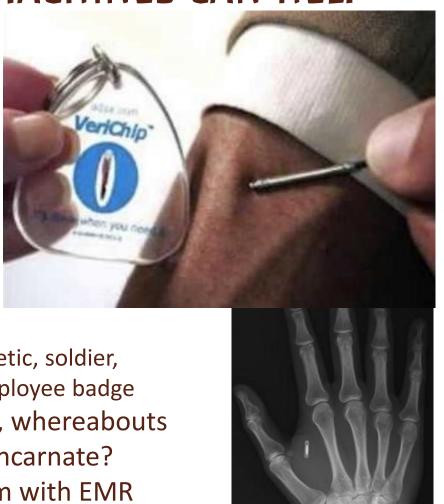

## IT'S 10 O'CLOCK, DO YOU KNOW WHERE YOUR KIDS ARE? - MACHINES CAN HELP

- VeriChip with RFID & GPS
  - Size = grain of rice
  - VIP clubbers
    - No place for money
    - Credit card
    - National ID
- Marketers' dream
- Scannable tag
  - Pets and livestock (ears)
  - Equipment
  - Immigrant, Alzheimer/diabetic, soldier,
  - Sex offenders, children, employee badge
- Readers monitor vital signs, whereabouts
- How difficult is it today to incarnate?
- Baby monitors filling room with EMR