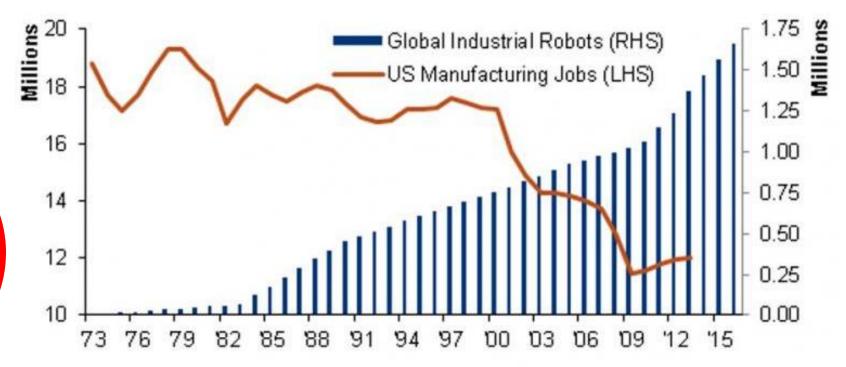

# ROBOTS IN MANUFACTURING

In the United States, agricultural employment fell from a majority of the workforce late in the 19th century, to less than two percent today – could that happen in Mfg.?

### IMPACT ON MANUFACTURING JOBS

- According to <u>PSFK</u>, "The automation of labour is inevitable. Before the end of this century, 70% of today's occupations will likely be replaced by automation."
   What sort of jobs will be left? Professional only?
- No job is immune from impact: professionals, healthcare, design, art
  - Except, maybe, the performing arts

#### **CHANGE IN VOCATION**

 Robots will obliterate America's middle class and unleash mass unemployment, social chaos and global populist revolts

Source: <a href="http://www.naturalnews.com/052787">http://www.naturalnews.com/052787</a> robot workers massive un employment populist revolt.html#ixzz3yaTPa8ox 1/28/2016