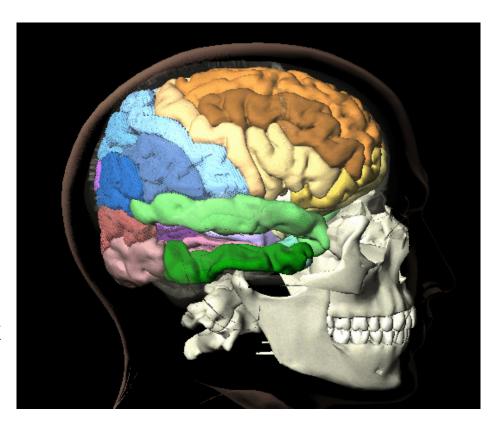

#### REVERSE ENGINEERING THE BRAIN

#### U.S. BRAIN INITIATIVE

- To revolutionize our understanding of the human brain
- Center for the Neural Basis of Cognition
  - Carnegie Mellon University funded by the U.S. Intelligence
     Advanced Research Projects Activity (IARPA) for \$12 million
- Impact will likely be long-lasting
  - Promises to be a game changer in neuroscience and Al
- Improve performance of artificial neural networks
  - "By incorporating molecular sensors to monitor neural activity in combination with sophisticated optical methods, it is now possible to simultaneously track the neural dynamics of most, if not all, of the neurons within a brain region"
- Result in machines that have more human-like qualities