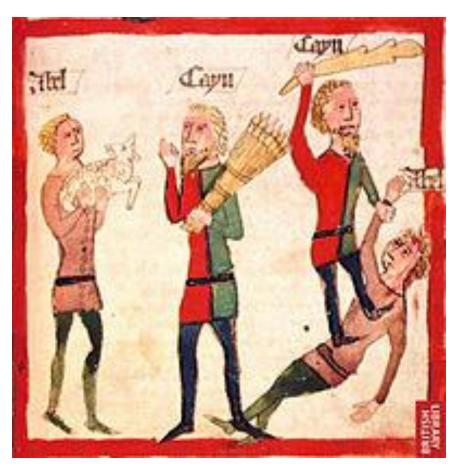

## CAIN & ABEL AS TAUGHT BY C. ROSENKREUTZ

- Cain is a direct descendant of a god, Abel of humans
- Cain tills the ground, Abel tends sheep
- The sacrifices which Abel made were pleasing to Yahveh
  - Its smoke rose up (was accepted)
- The sacrifices brought by Cain were not
  - Its smoke remained with the earth

## YAHVEH CAUSED STRIFE

- Between the sons of Cain and the sons of Abel
  - Between the two seeds
  - The result was that Cain committed fratricide
  - Cain was excluded from communion with Yahveh
  - "Am I my brother's keeper?" egoism begins
  - He went away into distant lands and founded his own race
  - Descendants of Cain:
     creators of art & science,
     working of metal ores &
     fire