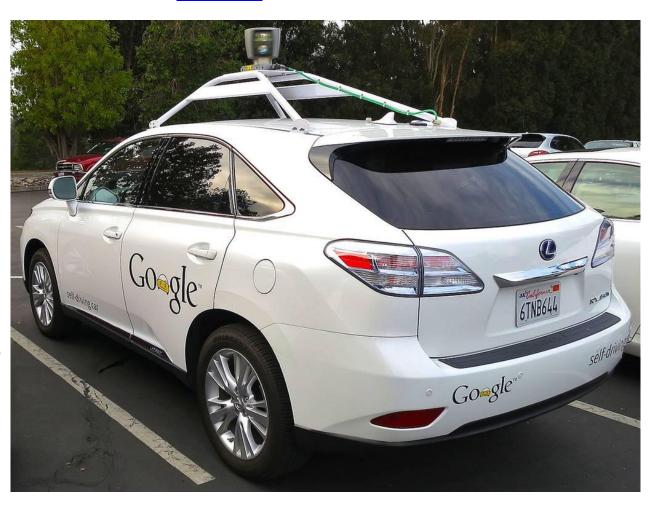

# ROBOTIC INTELLIGENCE CONTROLLING MACHINES (NOW <u>LEGAL</u> DRIVER - FED GOV.)

- Cars
- Trains
- Airplanes
- Space ships
- Mines
- Hazard cleanup
- Elder care
- Day care

# ROBOTS IN AGRICULTURE

- BoniRob is about the size of a small car
- Uses laser-radar vision system used by Google's selfdriving cars
- Capable of stamping out two weeds a second