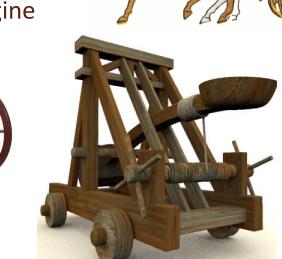

# **EVOLUTION OF MACHINE**

- Cain tilled the soil
  - Tubal-Cain, a smith
- Labor saving
  - Transport e.g. chariot
  - Warfare e.g. catapults
  - Manufacturing e.g. spinning wheel
- Energy (whose will?) powers
  - From plant to animal to steam engine
  - From fossil fuel to electricity to ?