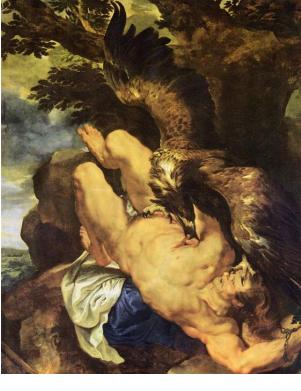

## **PUNISHMENT**

- Zeus had created the human race but humanity had become rebellious
  - Thus Zeus wanted to exterminate it
- Then Prometheus made himself humanity's representative
  - Devised plan to give men means whereby they could save themselves and no longer be dependent upon the help of Zeus
  - Prometheus taught men the use of writing, the arts, and above all, the use of fire
- Prometheus was chained to the Caucasus as punishment
  - Forced to endure there much suffering over a long period
- Prometheus knows a secret of which even Zeus is ignorant
  - Zeus sends Hermes, the messenger of the gods, to discover the secret,
     but Prometheus does not betray it

### REDEMPTION

- Prometheus can only be freed through the intervention of an initiate
- Such was Heracles, who performed the twelve labors
- - They symbolize the twelve tasks of initiation
  - The execution of these 12 was the achievement of an initiate
- Heracles was an initiate of the Eleusinian Mysteries
- Nevertheless, someone still had to be sacrificed Chiron the centaur was sacrificed for Prometheus
  - Chiron was already suffering from an incurable malady
  - He was half animal and half man