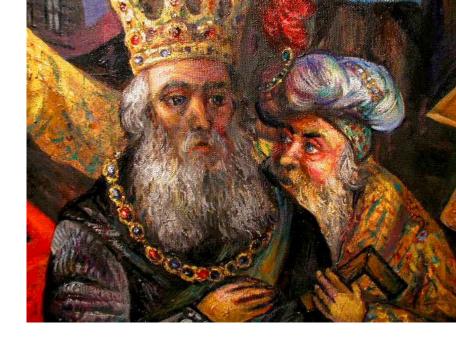

## BUILDING SOLOMON'S TEMPLE

- Solomon receives dream; decides to build a temple
  - Excelled in everything which came from Yahveh
  - Renowned for his wisdom
- Calls upon Hiram Abiff to become his master builder
  - Descendant of Cain, Son of the Widow
- Balkis, the Queen of Sheba, was visiting Jerusalem because she had heard of the wisdom of Solomon
  - She was certainly impressed and charmed by the exalted and clear wisdom and beauty of the King when she first arrived
  - When he made love to her she consented to be his bride
- When the temple was almost complete, only Hiram's masterpiece, the Molten Sea, was left
  - Was to adorn the temple and represent the ocean cast in bronze
  - All the necessary mixtures of ores had been prepared by Hiram in a most wonderful manner, ready to be cast

## TENSION AND DISSENTION

 There were 3 apprentices that Hiram had found so lacking in skill that he had been unable to promote them to become masters

- They swore to be revenged on him and prevent the casting of his masterpiece, the Molten Sea
  - Many had gathered to watch the casting
  - A friend of Hiram, Benoni, learned about these plans,
    - Confided them to Solomon, so that he could prevent it
  - But Solomon, through jealousy, did nothing to stop them,
     because he secretly wished to destroy Hiram