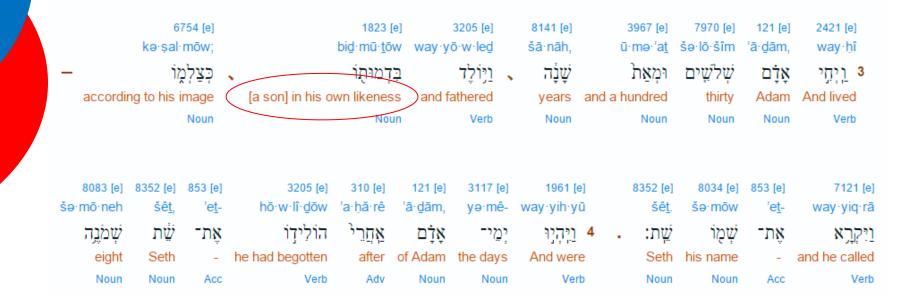

## SETH AND LIKENESS

- Adam again united himself with Eve → new race: Seth
- In the days the Elohim created Man, in their **likeness** made he it; **female-male** created he it; and blessed it, and called its name Adam, in the day when it was created. And Adam lived an hundred and thirty years, and begat a son *in his own likeness*, after his image; and called his name Seth (Genesis 5)
- With Seth the sexual separation process completes
- Seth takes over the role of Abel