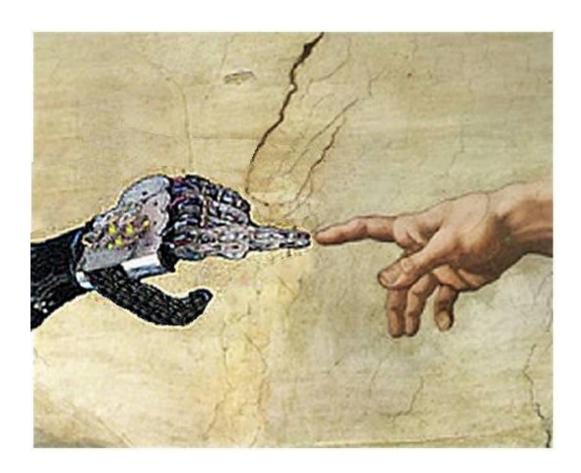

# MERGING MANKAND AND MACHINE PROSTHESIS VIBRATIONS

## IS IT WRONG TO COUPLE MAN TO MACHINE?

#### **Improving Prosthesis**

- From Captain Hook to ...
- Helping the maimed to live
  - Is this not the Christian thing?
  - Or is it one's karma (so do nothing)?
- Built in robotics better than bio?
- Is this a slippery slope?
  - Temptation to change natural (weaker) for artificial?
    - Example: plastic surgery
  - How does the human soul & spirit deal with mechanical limbs?
    - Can Atma still be attained?
  - What does it mean for future generations?