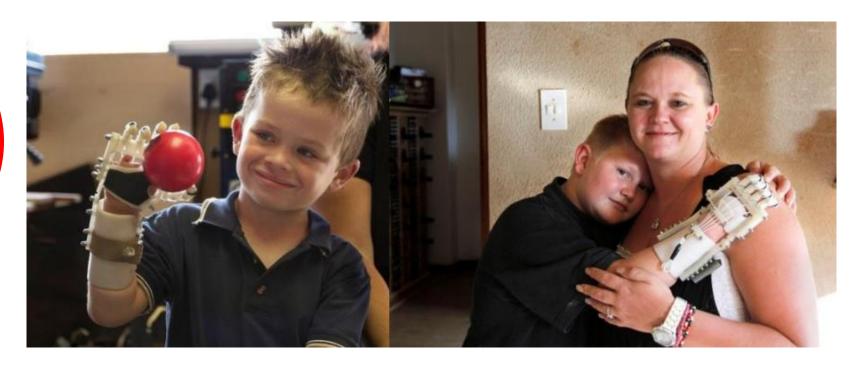

#### BIONICS BECOMING AFFORDABLE

- Made with \$2000 3D Printer and inexpensive materials
- More: <a href="https://www.youtube.com/watch?v=A6isKsPWubA">https://www.youtube.com/watch?v=A6isKsPWubA</a>