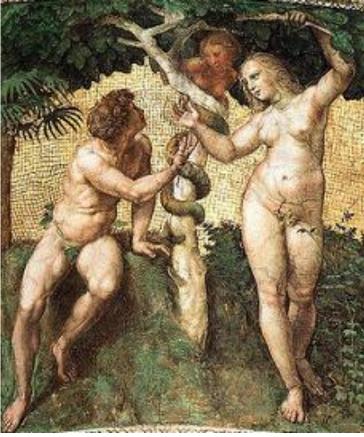

## LUCIFER AND JEHOVAH

- When Lucifer got the woman to eat from the Tree of Knowledge, she:
  - Laid the basis for becoming independent in respect to wisdom
  - Ceased to remain a mere tool of Jehovah (as he had planned)
  - Lost Jehovah's power to fertilize herself through wisdom
- By giving the apple to man, she wiped out Jehovah's power
  - Thus woman became dependent on man for procreation
  - But "I will put enmity between thee and the woman, and between thy seed and her seed" — Genesis 3:15

## LUCIFER'S INDEPENDENCE

- Lucifer led mankind along this path to independence
- Jehovah was against this –
  forbade them to eat from the
  Tree of Knowledge
- New bodies had to come into existence
  - Death and reincarnation came into the world
  - Karma as a gift from the Divine-Spiritual
- Woman no longer fertile now through herself: "barren"
  - Fertilization now must come from outside
  - This kind of death now enters the world