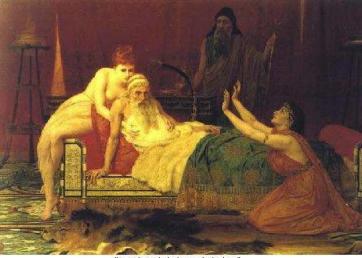

## HOW SOLOMON BECAME KING

- 1 Kings: when David was old, "he could not get warm"
  - Most beautiful young woman in the kingdom – **Abishag** was brought to him
  - The old king "knew her not" but she became part of his harem
- While David was dying, his 4th son Adonijah, heir apparent after the death of his elder brothers, acted to have himself declared king
  - He recruited Joab and Abiathar
- However, Bathsheba, one of David's wives and mother of Solomon and the prophet Nathan, convinced David to proclaim Solomon king

"David, Bathsheba and Abishag" By Frederick Goodall (1822-1904)

"King David handing the Sceptre to his son, Solomon" By Cornelis de Vos (1584-1651)