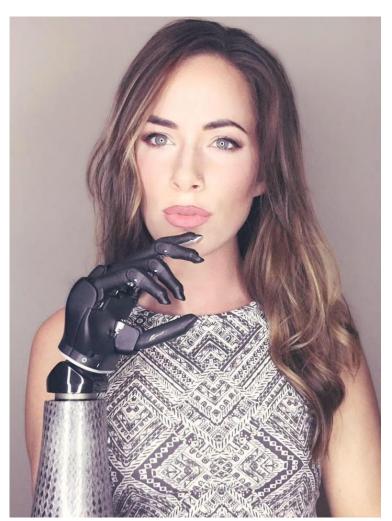

#### **BIONIC LIMBS**

 Three Austrians have replaced injured hands with bionic ones that they can control using nerves and muscles

transplanted into their arms from their legs

- His son, then 4, said proudly, "my father is a robot"
- Transplanted arm (from cadaver) would have meant taking anti-rejection drugs for the rest of their lives
- 98% of amputees report **phantom sensations** 
  - Also see mirror-touch synesthesia
- Isn't this very expensive? only for the rich?

#### WHAT CAN WE FALL IN LOVE WITH?

- Missing a finger?
- Missing an arm?
- Missing an arm & a leg?
- Transplanted face ?
- Can we love a person
  - With a pace maker?
  - With bionic eyes?
  - Who we know only through their avatar?