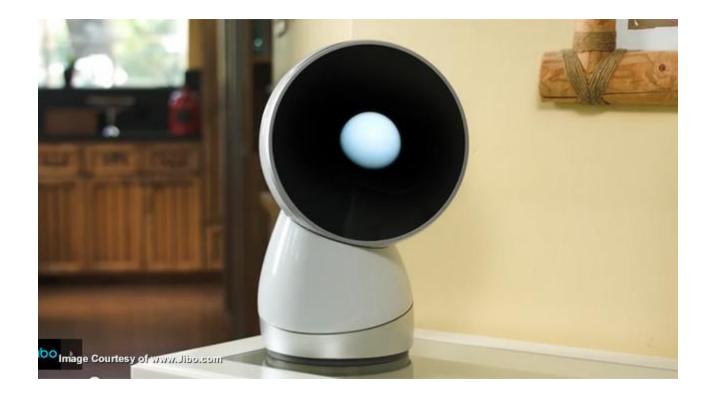

# "HUMANIZING TECHNOLOGY": THE FAMILY ROBOT

https://www.youtube.com/embed/3N1Q8oFpX1Y