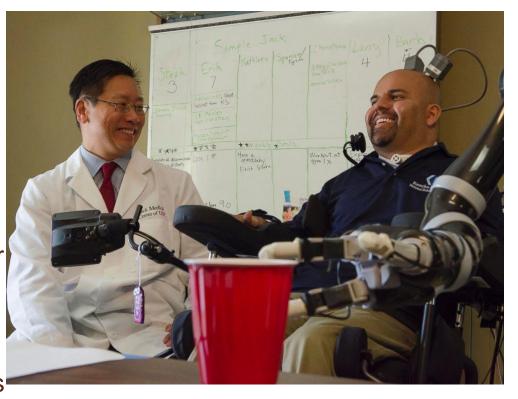

#### **HOW IT WORKS**

- Record brain activity
- 2. Set brain probes
- 3. Train brain to use
  - Jan Scheurmann watched animations of movements and imagined them
  - The signals her brain sends to calibrate the system are recorded
  - Then "reading her thoughts" allows proper placement of probes
     she uses to move the hand
- Source: <a href="http://www.medicalnewstoday.com/articles/287120.php">http://www.medicalnewstoday.com/articles/287120.php</a>
- Can the human change to accommodate machines?
  - Does neuro-plasticity play a role?

#### **RECENT NEWS** (MAY 21, 2015)

- Erik Sorto, paralyzed a decade, was recently able to pick up a beer and drink it thanks to a robotic arm.
- "He's painted pictures, made the smoothies.
- It's a very good thing for our patients who are paralyzed to see such tech wizardry."
- For ALS, severe strokes
- Upright Paraplegics Show Improved Health Stats
- Wearable Robots on the Rise to Help Paraplegics Walk