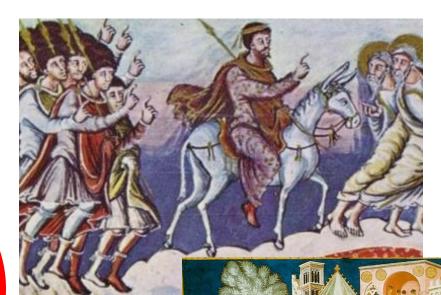

# RIDING ON A DONKEY ... (RECALL KING SAUL)

Christ enters
Jerusalem

Hephaestus enters Olympus