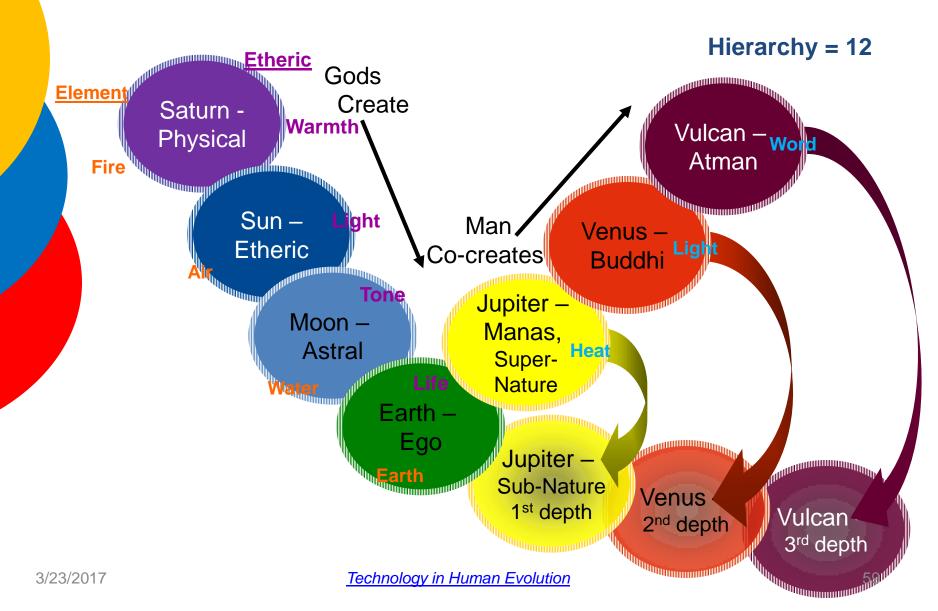

# PREPARING FOR THE NEXT COSMIC STAGE OF THE HUMAN CONDITION

- Up to super-nature balanced by down into sub-nature
- Mineral kingdom dissolves away

# 7 STAGES OF HUMAN CONDITION