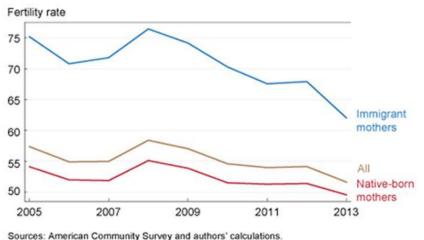

#### **USA FERTILITY RATE**

umbilical cord

uterus

finger nails

cervix

vagina

Millennials prefer pets over children

#### Fertility Rates of Immigrant and Native-Born Mothers

• 1957: 122.9 births per 1,000 women

2016: 59.8 births per 1,000 women

> 50% decline in 59 years!