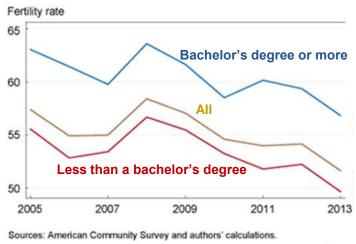

#### **USA FERTILITY RATE**

umbilical cord

uterus

finger nails

cervix

vagina

Millennials prefer pets over children

#### Fertility Rates by Mother's Education