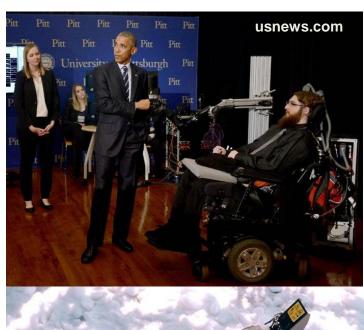

# EMANCIPATION FROM DISABILITIES: STROKE VICTIMS, PARAPLEGICS

- EEG skull cap
- Monitors activity
- Signaturesaction

Source: https://futurism.com/experimental-brain-implant-lets-a-paralyzed-woman-communicate/