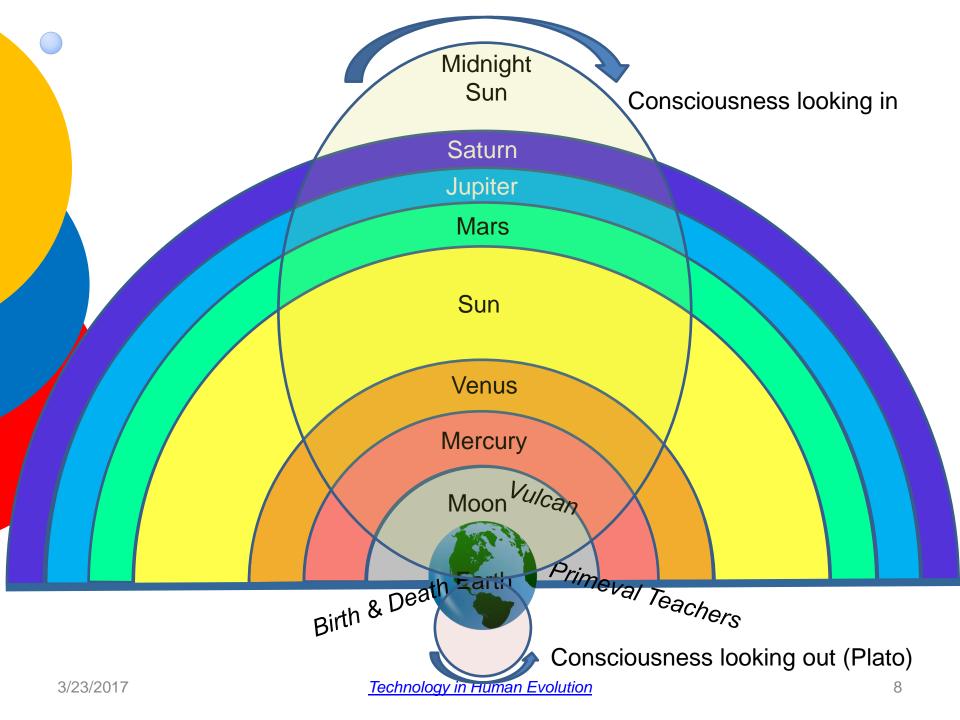

#### WILL WE RECEIVE HELP?

- Now non-human beings are descending (since 1880) to earth from other planets
  - The Great Teachers of Humanity from the Moon
  - The Vulcan Super-Heroes
  - They depend on entering into human relationship to further their own existence – found in one's inner life
  - Spiritual Science arises through the help of these beings
- More and more of such beings will move among us
  - We need to understand them, they will aid us
  - Transform our 'shadowy' intellect to living thinking → Imagination

# SUPER-EARTHLY BEINGS TO THE RESCUE

- We read in "Occult Science" that human souls at one time left the earth for other planets and later returned to earth existence
  - In turn those from Mars, Jupiter and the other planets returned to the earth [during Atlantean times up to 1879]
- The intellect is becoming more and more shadowy
- If man does not resolve to absorb what is to descend from the spiritual world, he will **pass completely over to the shadowy side** of his intellect [and into oneness with those spidery beings]
  - The intellect is now only able to understand the mineral kingdom
  - Plant life is a deep riddle to it, animal life is more so, human life is completely opaque
- The formation of images devoid of reality will continue unless man resolves to develop Imagination
  - If he does this the shadowy pictures will be re-animated by Spiritual Science, and become not merely human events but cosmic as well
  - R. Steiner, Evolution of Human Freedom and Personal Consciousness, Dusseldorf, 19Jan1905 (no GA)

# SUPER-EARTHLY BEINGS TO THE RESCUE

- Since 1879 Vulcan beings descend into earthly evolution
  - They are the first, Super-earthly Beings to bring messages
  - To them we owe Spiritual Science
- The human race does not welcome these Beings
  - As a whole we ignore them
  - This will bring the Earth into a tragic condition ultimately
- They will continue to descend, but man will not understand their speech except by understanding Spiritual Science
  - These Vulcan Beings, from between the Moon and Mercury, are trying to obtain a foothold in earthly existence
- They seek to be the fore-runners of the end of the earth and the return
  of the moon
  - Our shadowy intellect must be re-animated by Spiritual Science
- Shock after shock will arise and the earth will dissolve into chaos if these Beings meet with opposition from humanity

R. Steiner, Evolution of Human Freedom and Personal Consciousness, Dusseldorf, 19Jan1905 (no GA)

Question: why Vulcan? Hephaestus