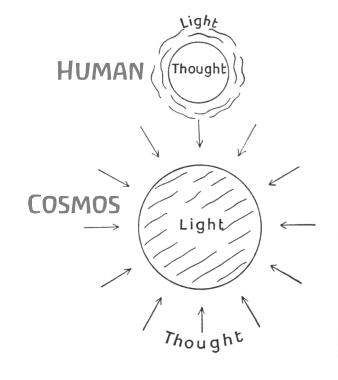

#### LIGHT IS GOOD AND DARK EVIL - RIGHT?

- The old Persians, when they felt the **past decaying in light**, with their instinctive clairvoyance, they called it **Ahura Mazdao**, and when they felt the **future in the darkening will**, they called it **Ahriman**.
- And now you have these two world-entities, light and darkness the living thought, the **decaying past** in light, and the growing will, the **coming future** in darkness.
- If we get so far that we regard thought no longer merely in its abstractness, but as light, that we regard the will no longer merely in its abstractness, but as darkness, in its material nature; if we get so far as to be able to regard the warmth-content, for example, of the light-spectrum, as being connected with the past, and the material side, the chemical side of the spectrum as being connected with the future, we pass over from the purely abstract to the concrete.
- We are no longer such dried-up, pedantic thinkers, merely working with the head; we know that what does work in our heads is really the light that surrounds us.
- And we are no longer such prejudiced people as to have only pleasure in light: we know also that **in the light is death**, a dying world. We can sense the world-tragedy in the light. We can also get from the abstract thought to the **rhythm** of the world. And **in darkness we see the seeds of the future**.

Colour, Lecture 1, Thought and Will as Light and Darkness, 5Dec1920, Dornach, GA 291