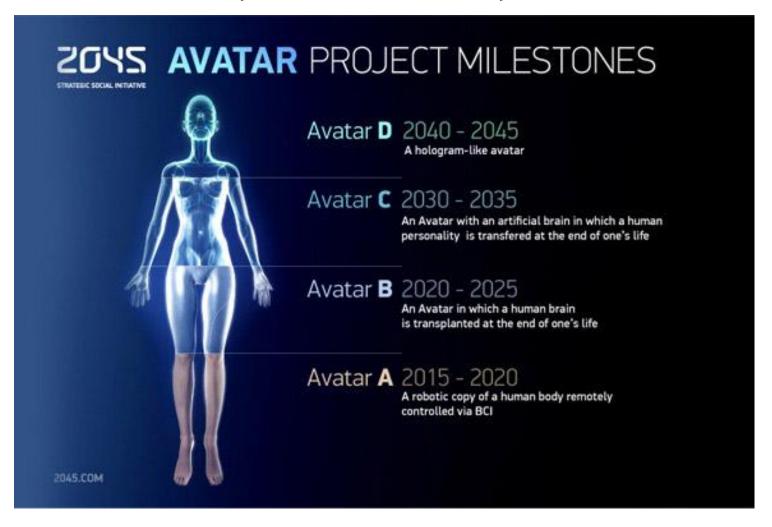

### THE SINGULARITY, RAY KURZWEIL ET AL

- Point in time when all the advances in technology, particularly in artificial intelligence (AI), will lead to machines that are smarter than (all) human beings
  - A future of unparalleled human-machine synthesis
- Ray Kurzweil predicts Singularity by <u>2029</u>
- Dmitri Itskov predicts <u>2045</u> (supported by Dalai Lama)
- Softbank CEO Masayoshi Son predicts <u>2047</u>
- Oct 2016, Bryan Johnson announced a \$100 million investment to put computers into human brains
- Elon Musk: **Neural Lace** grows with your brain
  - Purpose: optimize mental output using brain-computer interface
  - Allows internet access to artificially intelligent systems

#### CHANGING THE PHYSICAL BODY

- "It will be as if the denser part of man were here below on earth and the human being will make use of it from outside like an instrument
- Man will no longer bear his body about and live within it, but will float above it, the body will itself have become rarefied and finer"
- Rudolf Steiner, Theosophy of the Rosicrucian, Lecture 13, The Future of Man, 5Jun1907, Berlin, GA 99
- Avatar time?

# THE DESIRE TO BE SUPER-HUMAN