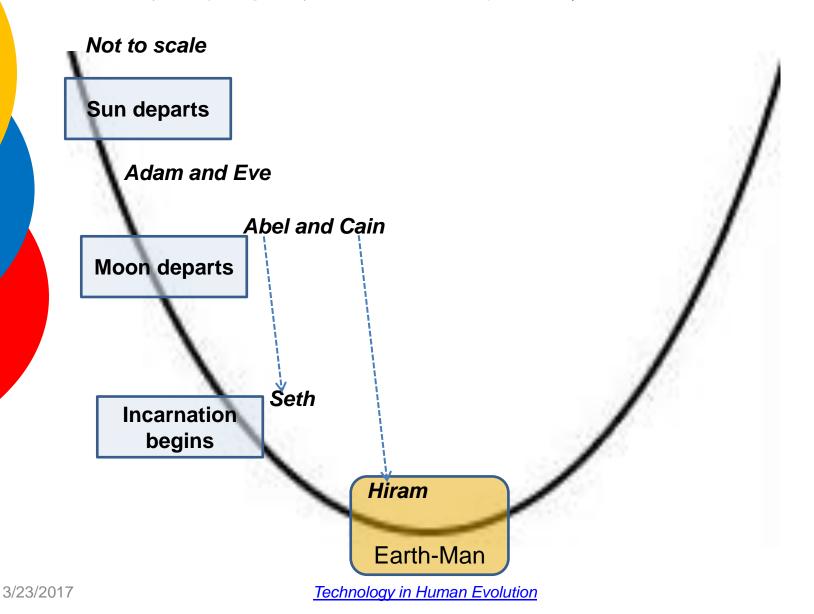

#### WHY DID THE MOON LEAVE?

- Earth would have cracked & crumbled into lumps of dust
  - It will crumble into cosmic dust when its cosmic goal done
  - Earthly matter will be dissolved in cosmic space as cosmic dust when man has passed through his evolution upon it
  - We will be involved in cleaning our "play room"
- Earth saved from early dust by the withdrawal of moon
- Jahve imprinted moon-earth-dust into the human body
  - "Jahve-Elohim formed man of the dust of the [then] earth"
- Genesis, Lecture 9

#### BODY AIDS SOUL DEVELOPMENT BY AGE

- Lemuria (moon separated)
- Atlantis (phys incarnation)
- Post-Atlantean
- 56 49 earth
- 49 42 speech II.
- 42 35 stars III.
- 35 28 33 Christ IV.
- 1879 V. 28 21 Today 27 (Michael's era)
- VI. 21 14 Year 4,000
- VII. **7** Year 6,000 – women are infertile

# ENDING OF THE EPISODE OF BIRTHING

- "At the departure of the moon: physical birth commenced
  - The human being began to be born of woman
  - So in the future, the human will no longer be born of woman
  - Only a passing episode in the whole of cosmic evolution
- This episode is bringing to man the feeling and consciousness of freedom, the integrated wholeness of individuality and personality
  - Episode not to be disdained, necessary in the whole cosmic process
  - But it must not be retained
- Past: looking up to an abstract divine principle
  - Now: concretely behold all of evolution
  - For they can attain a true inner revitalization of the whole soul-spirit being only if they comprehend that great period of time — but in its concrete evolutionary configuration — through which they will live in successive earth incarnations"