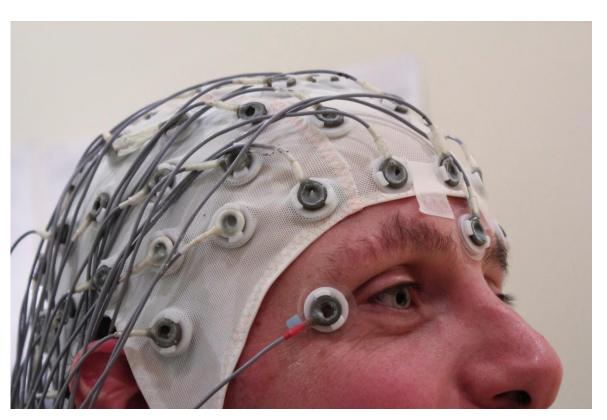

# EMANCIPATION FROM DISABILITIES: STROKE VICTIMS, PARAPLEGICS

- EEG skull cap
- Monitors activity
- Signaturesaction

Source: https://futurism.com/experimental-brain-implant-lets-a-paralyzed-woman-communicate/