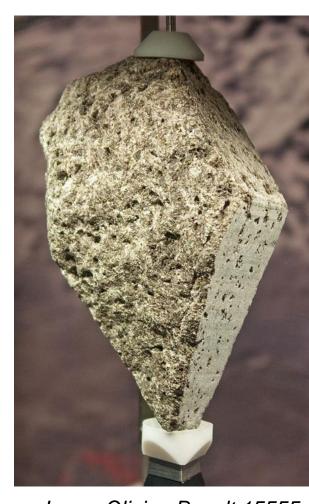

#### MOON AND EARTH WERE ONCE ONE

- Apollo missions samples (1970s)
  - Moon has the same signature as Earth
    - Three stable isotopes of oxygen
- 2016: more accurate measurements
  - Confirmed identical compositions
  - Challenge for models
    - Potassium isotopes
  - The mantle atmosphere
    - "Supercritical fluid"
    - Without distinct liquid and gas phases

http://www.futurity.org/moon-potassium-isotopes-1246082-2/

Lunar Olivine Basalt 15555 National Museum of Natural History