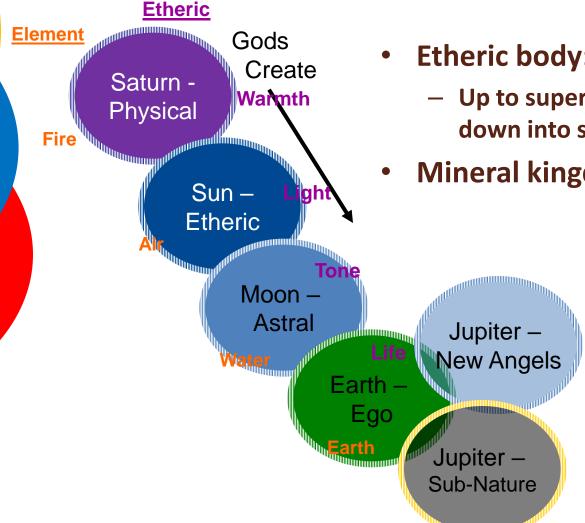

# PREPARING FOR THE NEXT COSMIC STAGE OF THE HUMAN CONDITION

- Up to super-nature balanced by down into sub-nature
- Mineral kingdom dissolves away