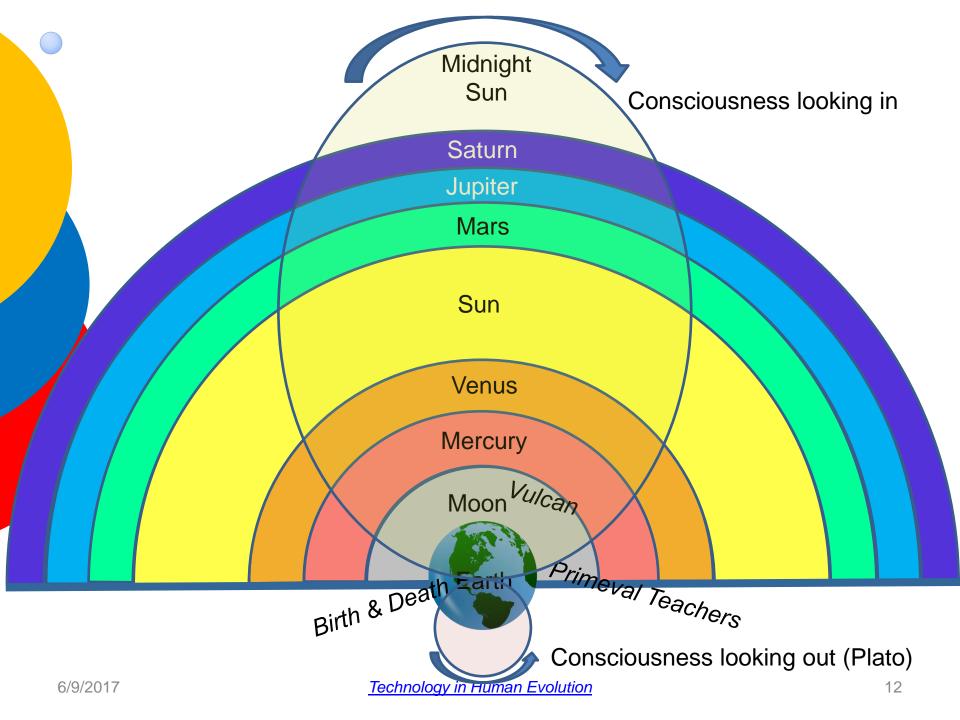

#### WILL WE RECEIVE HELP?

- Now non-human beings are descending (since 1880) to earth from other planets
  - The Great Teachers of Humanity from the Moon
  - The Vulcan Super-Heroes
  - They depend on entering into human relationship to further their own existence – found in one's inner life
  - Spiritual Science arises through the help of these beings
- More and more of such beings will move among us
  - We need to understand them, they will aid us
  - Transform our 'shadowy' intellect to living thinking → Imagination

#### SUPER-EARTHLY BEINGS TO THE RESCUE

- We read in "Occult Science" that human souls at one time left the earth for other planets and later returned to earth existence
  - In turn those from Mars, Jupiter and the other planets returned to the earth [during Atlantean times up to 1879]
- The intellect is becoming more and more shadowy
- If man does not resolve to absorb what is to descend from the spiritual world, he will **pass completely over to the shadowy side** of his intellect [and into oneness with those spidery beings]
  - The intellect is now only able to understand the mineral kingdom
  - Plant life is a deep riddle to it, animal life is more so, human life is completely opaque
- The formation of images devoid of reality will continue unless man resolves to develop Imagination
  - If he does this the shadowy pictures will be re-animated by Spiritual Science, and become not merely human events but cosmic as well
  - R. Steiner, Evolution of Human Freedom and Personal Consciousness, Dusseldorf, 19Jan1905 (no GA)

#### SUPER-EARTHLY BEINGS TO THE RESCUE

- Since 1879 Vulcan beings descend into earthly evolution
  - They are the first, Super-earthly Beings to bring messages
  - To them we owe Spiritual Science
- The human race does not welcome these Beings
  - As a whole we ignore them
  - This will bring the Earth into a tragic condition ultimately
- They will continue to descend, but man will not understand their speech except by understanding Spiritual Science
  - These Vulcan Beings, from between the Moon and Mercury, are trying to obtain a foothold in earthly existence
- They seek to be the fore-runners of the end of the earth and the return
  of the moon
  - Our shadowy intellect must be re-animated by Spiritual Science
- Shock after shock will arise and the earth will dissolve into chaos if these Beings meet with opposition from humanity

#### **EARTH EVOLUTION**

- Mercury is the only metal which has not solidified.
- When this will have happened the soul of man will have become totally independent of the physical body and astral imaginative vision will have become conscious.
- This fact is connected with the forces of Mercury which influence the second part of Earth evolution during which they will densify and finally become solid.
- The Earth is both Mars and Mercury.
- And it is this which Initiates have woven into our language by indicating that the days of the week belong to the planets of our evolution: Mars and Mercury are placed between the Moon and Jupiter.

#### 7 STAGES OF HUMAN CONDITION

- Just as the man of head is connected with the past and is able to come into being because the relation of the Moon to the Earth recapitulates the past evolutions of Saturn, Sun, Moon, so is the limb-man connected with the Earth, but actually with the preparation for the transformations of Earth into Jupiter, Venus, Vulcan. Hence a human being cannot form his head directly on the Earth, for over this the Earth has no power. It is only because he brings with him the forces from before birth, before conception, and is then sheltered within the mother's body from his earthly environment, with the Cosmos working upon him by way of the Moon — only because of all this can the head come into being as a higher metamorphosis of the limb-man of the previous incarnation. The man of the limbsystem, arising as he does under the influence of the Earth, cannot come to completion; he can do nothing for the head. During Earth-evolution he is incapable of what he will be able to do during the Venus-evolution. Just as the stag casts his antlers, the human being will then dispense with his head, and out of the rest of himself develop a different one certainly an enviable lot for the Venus-man! But this is what actually appears to spiritual vision as the future condition of the human being. Things that are part of reality appear grotesque compared with those having earthly limitations, but reality far outstrips what is accessible to our narrow earthly understanding. We must face the fact that our earthly power of observation gives us merely part of reality, and that when we observe only earthly conditions we really know nothing of the human being.
- because he receives from the spiritual world his tendency to express in spherical form his
  experiences on Saturn, Sun and Moon, his head on Earth since it is not of the Earth is
  continually giving him over to death
- R.S., The Shaping of the Human Form out of Cosmic and Earthly Forces, Dornach, 26Nov1920, GA 202