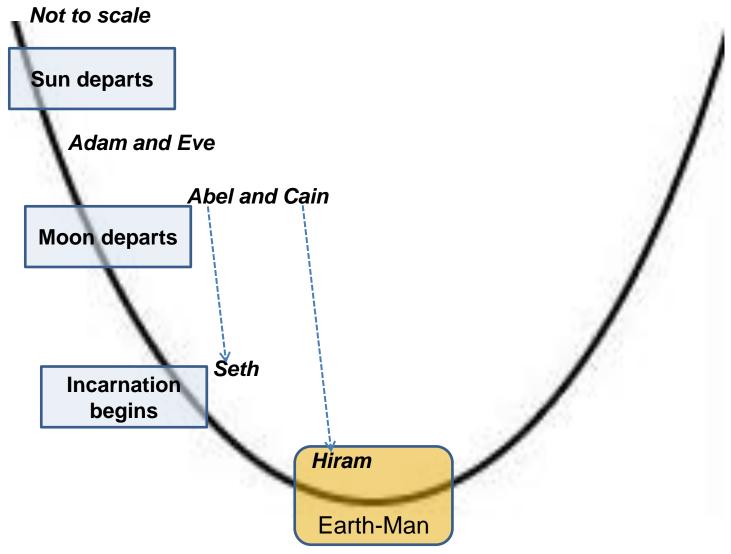

#### WHY DID THE MOON LEAVE?

- Earth would have cracked & crumbled into lumps of dust
  - It will crumble into cosmic dust when its cosmic goal done
  - Earthly matter will be dissolved in cosmic space as cosmic dust when man has passed through his evolution upon it
  - We will be involved in cleaning our "play room"
- Earth saved from early dust by the withdrawal of moon
- Jahve imprinted moon-earth-dust into the human body
  - "Jahve-Elohim formed man of the dust of the [then] earth"
- Genesis, Lecture 9

#### ENDING OF THE EPISODE OF BIRTHING

- "At the departure of the moon: physical birth commenced
  - The human being began to be born of woman
  - So in the future, the human will no longer be born of woman
  - Only a passing episode in the whole of cosmic evolution
- This episode is bringing to man the feeling and consciousness of freedom, the integrated wholeness of individuality and personality
  - Episode not to be disdained, necessary in the whole cosmic process
  - But it must not be retained
- Past: looking up to an abstract divine principle
  - Now: concretely behold all of evolution
  - For they can attain a true inner revitalization of the whole soul-spirit being only if they comprehend that great period of time — but in its concrete evolutionary configuration — through which they will live in successive earth incarnations"