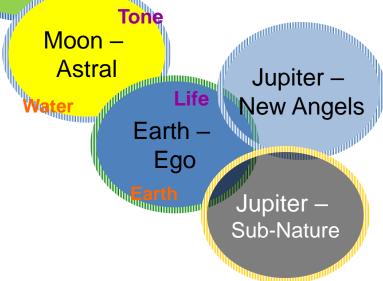

#### WHERE ARE WE HEADED?

- Into sub-nature?
- Into supra-nature?
- Both!
  - Rosicrucian science explains the role of Lucifer in the world: "Know, O man, that through thy being flows a current which ascends and a current which descends"

# PREPARING FOR THE NEXT COSMIC STAGE OF THE HUMAN CONDITION

- Etheric body:
  - Up to super-nature balanced by down into sub-nature
- Mineral kingdom dissolves away