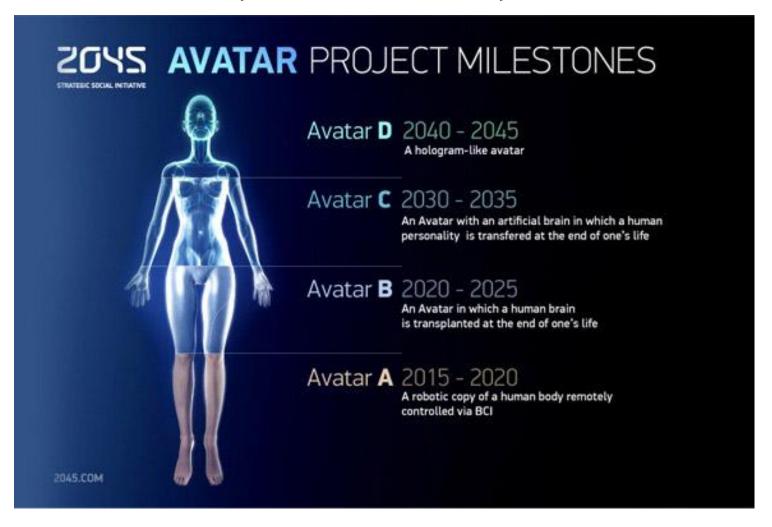

#### CHANGING THE PHYSICAL BODY

- "It will be as if the denser part of man were here below on earth and the human being will make use of it from outside like an instrument
- Man will no longer bear his body about and live within it, but will float above it, the body will itself have become rarefied and finer"
- Rudolf Steiner, Theosophy of the Rosicrucian, Lecture 13, The Future of Man,
   5Jun1907, Berlin, GA 99
- Avatar time?