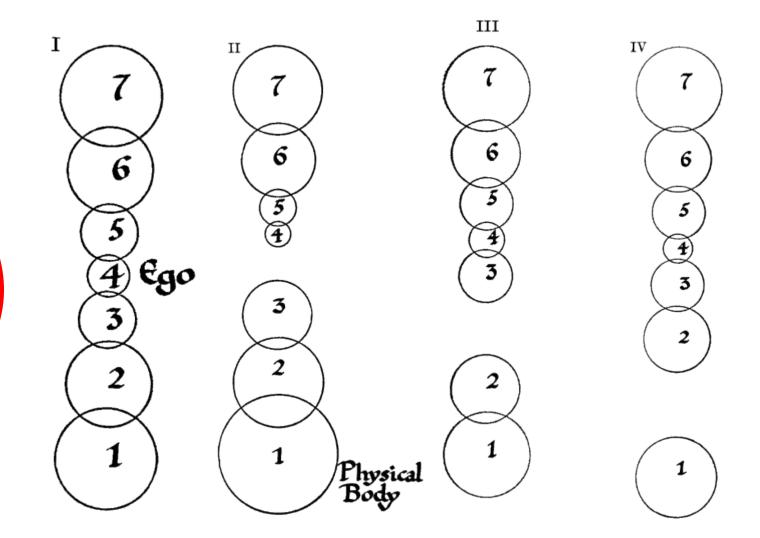

#### 7 STAGES OF HUMAN CONDITION

- Just as the man of head is connected with the past and is able to come into being because the relation of the Moon to the Earth recapitulates the past evolutions of Saturn, Sun, Moon, so is the limb-man connected with the Earth, but actually with the preparation for the transformations of Earth into Jupiter, Venus, Vulcan. Hence a human being cannot form his head directly on the Earth, for over this the Earth has no power. It is only because he brings with him the forces from before birth, before conception, and is then sheltered within the mother's body from his earthly environment, with the Cosmos working upon him by way of the Moon — only because of all this can the head come into being as a higher metamorphosis of the limb-man of the previous incarnation. The man of the limbsystem, arising as he does under the influence of the Earth, cannot come to completion; he can do nothing for the head. During Earth-evolution he is incapable of what he will be able to do during the Venus-evolution. Just as the stag casts his antlers, the human being will then dispense with his head, and out of the rest of himself develop a different one certainly an enviable lot for the Venus-man! But this is what actually appears to spiritual vision as the future condition of the human being. Things that are part of reality appear grotesque compared with those having earthly limitations, but reality far outstrips what is accessible to our narrow earthly understanding. We must face the fact that our earthly power of observation gives us merely part of reality, and that when we observe only earthly conditions we really know nothing of the human being.
- because he receives from the spiritual world his tendency to express in spherical form his
  experiences on Saturn, Sun and Moon, his head on Earth since it is not of the Earth is
  continually giving him over to death
- R.S., The Shaping of the Human Form out of Cosmic and Earthly Forces, Dornach, 26Nov1920, GA 202