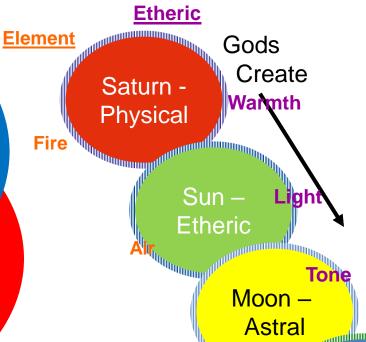

#### WHAT IS THE HUMAN BEING?

- Are we our consciousness or our body? Our bodies?
  - Soma, psyche, pneuma
- Earth-water-air-Warmth-light-tone-life
- Evolution: are we a beginning or the end?
  - What is our archetype?
  - Fatalism or Karma?
- Are we One or Individuals?
- Manichaean Legend of Light and Dark
- Man as an expression of the whole Cosmos

#### WHAT IS THE HUMAN?

- Humanoids: say what we are **not**!
  - Humor
- Historical understanding
  - Materialism
- Anthroposophy (4-fold body)
  - Physical, for this life on earth, enclosed within skin, center-out
  - Etheric, livingness, cells (rocks have no cells), mem, periphery-in
  - Astral, sensations, inner-life, emotions, consciousness, radiate
  - Ego, I, higher purpose, moral, sacrifice
- Anthroposophy (3-fold members, 9-fold constitution)
  - Macrocosm Microcosm
  - Body, Soul, & Spirit

#### 7 STAGES OF HUMAN CONDITION

- Just as the man of head is connected with the past and is able to come into being because the relation of the Moon to the Earth recapitulates the past evolutions of Saturn, Sun, Moon, so is the limb-man connected with the Earth, but actually with the preparation for the transformations of Earth into Jupiter, Venus, Vulcan. Hence a human being cannot form his head directly on the Earth, for over this the Earth has no power. It is only because he brings with him the forces from before birth, before conception, and is then sheltered within the mother's body from his earthly environment, with the Cosmos working upon him by way of the Moon — only because of all this can the head come into being as a higher metamorphosis of the limb-man of the previous incarnation. The man of the limbsystem, arising as he does under the influence of the Earth, cannot come to completion; he can do nothing for the head. During Earth-evolution he is incapable of what he will be able to do during the Venus-evolution. Just as the stag casts his antlers, the human being will then dispense with his head, and out of the rest of himself develop a different one certainly an enviable lot for the Venus-man! But this is what actually appears to spiritual vision as the future condition of the human being. Things that are part of reality appear grotesque compared with those having earthly limitations, but reality far outstrips what is accessible to our narrow earthly understanding. We must face the fact that our earthly power of observation gives us merely part of reality, and that when we observe only earthly conditions we really know nothing of the human being.
- because he receives from the spiritual world his tendency to express in spherical form his
  experiences on Saturn, Sun and Moon, his head on Earth since it is not of the Earth is
  continually giving him over to death
- R.S., The Shaping of the Human Form out of Cosmic and Earthly Forces, Dornach, 26Nov1920, GA 202

#### **HISTORY: SUN AND MOON SEPARATION**

- "On Saturn it was the Thrones, the Spirits of Will who made the sacrifice of pouring out from their own substance the material for man's physical body.
- On **Old Sun** it was the Dominions or Spirits of Wisdom [**Kyriotetes**] who provided the substance for the etheric body,
- On Old Moon it was the Spirits of Movement or Mights [**Dynamis**] who made possible the formation of the astral body.
- On the earth the Spirits of Form or Powers instill the ego, bringing it about that
  in this phase of evolution the ego enters gradually into what had come into
  existence, namely, man's physical body, etheric body and astral body. This is the
  work of the Spirits of Form. In order that an ego-man could come into existence
  at all as the expression of ego consciousness, and that this coordination of the
  physical, etheric and astral bodies could take place, everything that has now
  been described was essential.
- The separation of sun and moon from the earth was necessary; it was also necessary for man to undergo a process of hardening followed by a certain softening. This could take place because the wise beings who guided and directed these happenings undertook it all as probationary measures for the good of evolution. A great deal in the evolutionary process of the earth is still done today by the sublime beings concerned, as probationary measures."