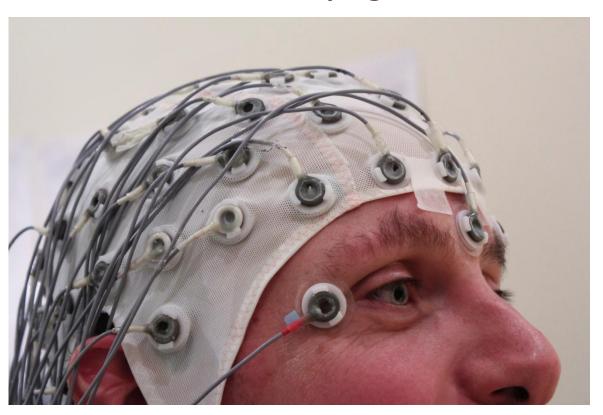

#### **Emancipation: Disabilities, Stroke, Paraplegics**

- EEG skull cap
- Monitors activity
- Signaturesaction

Source: <a href="https://futurism.com/experimental-brain-implant-lets-a-paralyzed-woman-communicate/">https://futurism.com/experimental-brain-implant-lets-a-paralyzed-woman-communicate/</a>
Passive BCI: fusing BCI technology with cognitive monitoring, providing information about the users' intentions, situational interpretations and emotional states to the technical system.