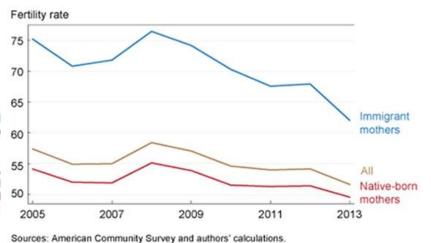

#### Fertility Rates of Immigrant and Native-Born Mothers

• 1957: 122.9 births per 1,000 women

• 2016: 59.8 births per 1,000 women

> 50% decline in 59 years!