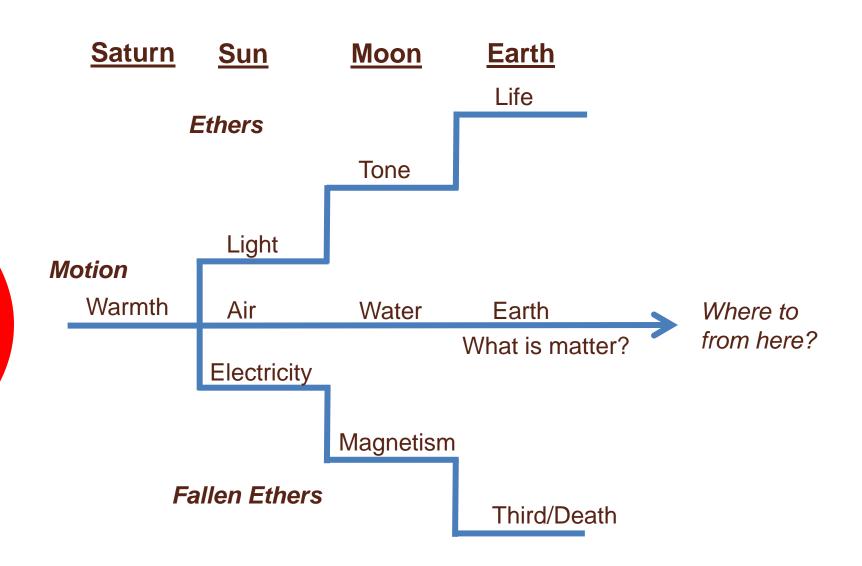

#### EARTH-SOLAR SYSTEM

- Each planet is a home to a set of beings
- Earth is where the human stage exists
- Today's sun withdrew 'with finer elements'
  - During recapitulation of Old Sun
  - Negative 'space'
  - For the advanced beings
- Today's moon also withdrew 'with coarser elements'
  - During Lemurian Epoch

#### **ESOTERIC SCIENCE: OLD SATURN**

- Thrones sacrificed their substance
- 'Egg-shaped' warmth entitites
- Traversal of the zodiac
  - Seraphim and Cherubim
  - Movement of the 'eggs'
- Current Archai were at human stage

#### **ESOTERIC SCIENCE: OLD SUN**

- Kyriotetes sacrificed their substance
- Air-Fire-Light
- Traversal of the zodiac (time?)
  - Life to entities Death at the end
- Current Archangeloi at human stage

#### **ESOTERIC SCIENCE: OLD MOON**

- Dynamis sacrificed their substance
- Water-Air-Fire-Light-Chem/tone Ether
- Traversal of the zodiac
  - Development of Wisdom
- Current Angeloi at human stage

#### **ESOTERIC SCIENCE: EARTH**

- Exusiai sacrificed their substance
- Earth-Water-Air-Fire-Light-Chem-Life
- Traversal of the zodiac
  - Love and Freedom
- We are now on the human stage

WHAT'S NEXT IN EVOLUTION?