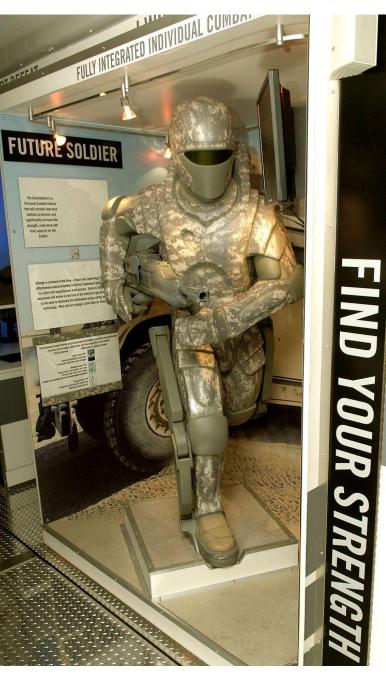

#### **OVERVIEW**

- Futurologists such as Ray Kurzweil predict a time is coming when humans will merge with robotics.
  - "Over time, I think we will probably see a closer merger of biological intelligence and digital intelligence" – Elon Musk
  - Transhumanism: "Transhumanism will lead humanity forward to understand a simple truth: that the spectre of ageing and death are unwanted, and we should strive to control and eliminate them" – Zoltan Istvan
- Why is this imagination important for Anthroposophists?
- We will explore humanity's help from Vulcan beings

#### MUST WE MERGE WITH MACHINES?

I'd rather not ... Eric Utne, 2011

- Google, the company whose maxim is "Don't be evil,"
  has given itself over to a vision of the future in which
  human and machine morph into a monstrous hybrid.
- As Google's cofounder Sergey Brin recently declared,
   "We want to make Google the third half of your brain."
- Brin and Larry Page, the visionary entrepreneurs who together founded Google, are unabashed enthusiasts and promoters of what has come to be known as "the Singularity," a vision of the near future in which human beings and machines merge so that illness, old age, and even death become things of the past.

#### Yes, we must! What???

- 1. Ending of the Age of Incarnation (infertility) < 6000 CE
  - But physical earthly life must continue another 2000 years
  - Procreation through the larynx comes much, much later
- 2. "Weld" with machine
  - "The welding together of the human nature with the mechanical nature will be a problem of great significance for the remainder of earthly evolution."
  - "It is not a question of the what in this case; the what is sure to come. It is a question of the how, how one tackles these situations. The what lies in the meaning of earthly evolution."
- 3. Giving Ahrimanic beings a physical embodiment
- 4. Moral and mechanical belong together