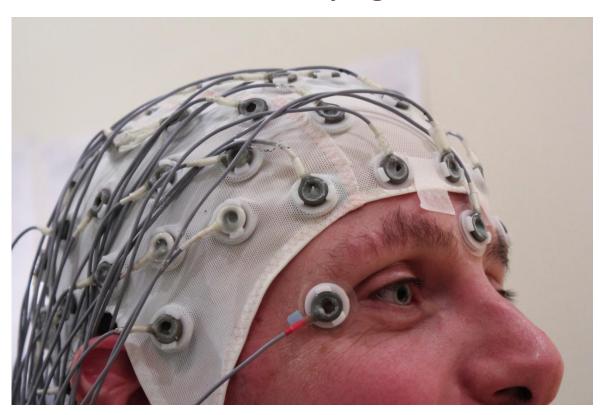

#### **Emancipation: Disabilities, Stroke, Paraplegics**

- EEG skull cap
- Monitors activity
- Signaturesaction

Source: <a href="https://futurism.com/experimental-brain-implant-lets-a-paralyzed-woman-communicate/">https://futurism.com/experimental-brain-implant-lets-a-paralyzed-woman-communicate/</a>
Passive BCI: fusing BCI technology with cognitive monitoring, providing information about the users' intentions, situational interpretations and emotional states to the technical system.