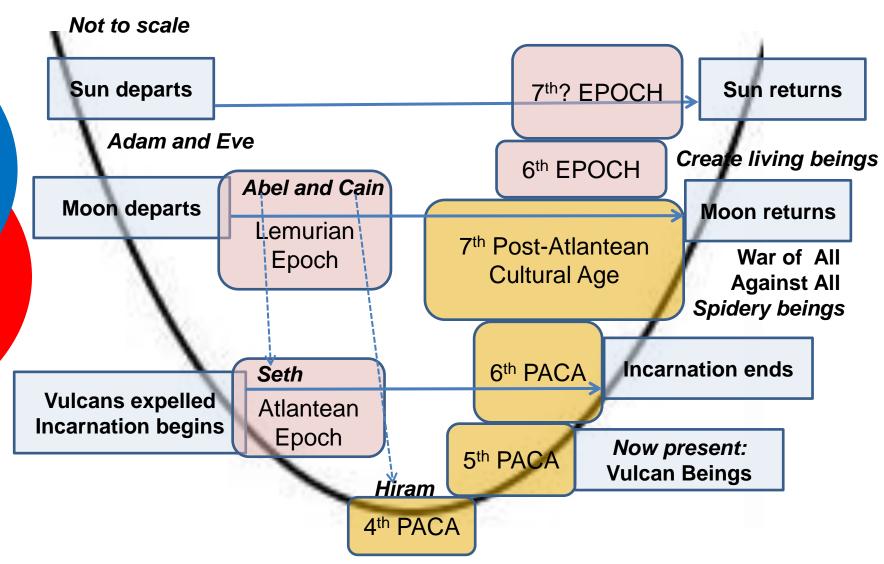

# **EARTH EVOLUTION**

| Epoch       | Recapitulate | Cosmic                                           | Element: Body                                         |  |  |
|-------------|--------------|--------------------------------------------------|-------------------------------------------------------|--|--|
| Polarian    | Old Saturn   | Warm nebula,<br>Saturn forms                     | Warmth physical                                       |  |  |
| Hyperborean | Old Sun      | Jupiter, Mars<br>Sun separate                    | Air-light: etheric,<br>Vulcan w/Sun being             |  |  |
| Lemurian    | Old Moon     | Mercury, Venus<br>Moon splits off                | Water-chem: astral,                                   |  |  |
| Atlantean   | none         | 4 group souls:<br>bull, lion,eagle,<br>angel-man | Earth Ego,<br>Hardening, Vulcans<br>expelled from sun |  |  |
|             |              |                                                  |                                                       |  |  |

# POST-ATLANTEAN CULTURAL AGES (PACA)

|                                        | PACA                   | Cosmic                       | Comment                                |         |
|----------------------------------------|------------------------|------------------------------|----------------------------------------|---------|
|                                        | 1 <sup>st</sup> India  | Saturn recapit               | Recall Polarian                        |         |
|                                        | 2 <sup>nd</sup> Persia | Sun recapit                  | Recall Hyperborean                     |         |
|                                        | 3 <sup>rd</sup> Egypt  | Moon recapit                 | Recall Lemuria                         |         |
|                                        | 4 <sup>th</sup> Gr-Rm  | HB here, MoG                 | Ego 'arrives', Atlantis                |         |
|                                        | 5 <sup>th</sup> now    | Confronting evil             | Deepest into matter Freedom, no recall | 11/1/11 |
| lh.                                    | 6 <sup>th</sup> Slav   | Philadelphia                 | Wisdom→Love                            |         |
| lilililililililililililililililililili | /" Americn             | WAA, rescue,<br>Moon returns | Purification, separate                 | initin  |
|                                        |                        |                              |                                        |         |

## **FUTURE EPOCHS OF EARTH EVOLUTION**

| Epoch                  | Cosmic         | Lowest Body | Comment                                                     |  |  |
|------------------------|----------------|-------------|-------------------------------------------------------------|--|--|
| 5 <sup>th</sup> now    | Seven letters  | Physical    | Deepest plunge into matter, Freedom                         |  |  |
| 6 <sup>th</sup>        | Seven seals    | Etheric     | Wisdom→Love, Rescue<br>Evil, morality on face               |  |  |
| <b>7</b> <sup>th</sup> | Seven trumpets | Astral      | Separate/8 <sup>th</sup> sphere,<br>dissolve matter→Jupiter |  |  |
|                        |                |             |                                                             |  |  |