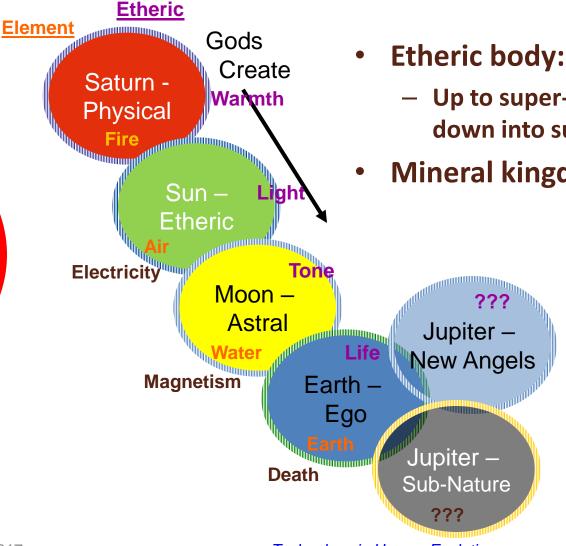

# PREPARING FOR THE NEXT COSMIC STAGE OF THE HUMAN CONDITION

- - Up to super-nature balanced by down into sub-nature
- Mineral kingdom dissolves away

#### **BECOMING JUPITER MEN**

- "For we shall only become Jupiter-men if we unite physical heat with soul-heat.
- As Jupiter-men we shall come to this, if we caress in love a human being, or it may be a child, we shall be to that child at the same time an actual pourer-forth of heat.
- To pour forth love and heat will not be separated as now, we shall actually come to this that we shall pour forth from our souls into our surroundings the heat we experience." -- Mystery Centres, lecture 9, 9Dec1923, GA232