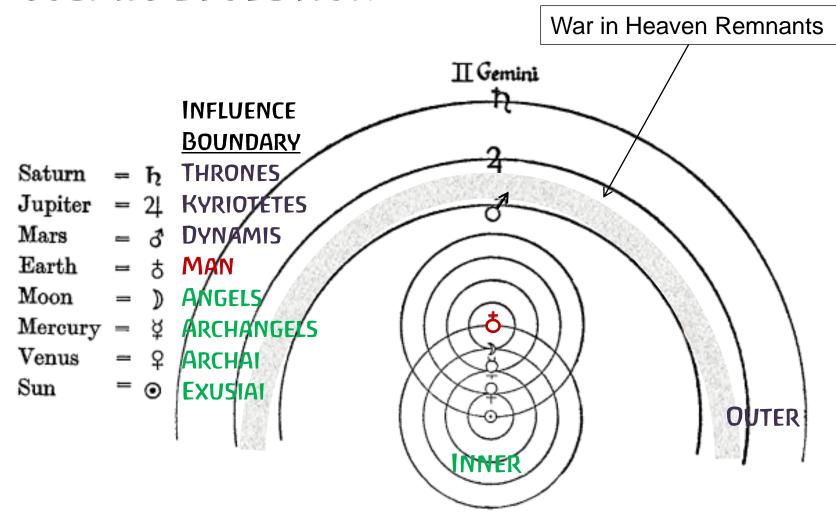

## THE SPIRITUAL HIERARCHIES

| Name        | Role        | Influence   | Level/Goal |  |
|-------------|-------------|-------------|------------|--|
| Seraphim    | Love        | Speak2stars |            |  |
| Cherubim    | Harmony     | Zodiac      |            |  |
| Thrones     | Will        | Saturn      |            |  |
| Kyriotetes  | Wisdom      | Jupiter     |            |  |
| Dynamis     | Movement    | Mars        |            |  |
| Exusiai     | Form        | Sun         |            |  |
| Archai      | Personality | Venus       | Atma       |  |
| Archangeloi | Fire        | Mercury     | Buddhi     |  |
| Angeloi     | Twilight    | Moon        | Manas      |  |

Source: The Spiritual Hierarchies and the Physical World

#### COSMIC AREA OF INFLUENCE

**INFLUENCE** 

#### **BOUNDARY**

- THRONES
- •KYRIOTETES
- **•DYNAMIS**
- •EXUSIAI
- ARCHAI
- ARCHANGELS
- ANGELS

WHERE ARE THE VULCANS?

HELIO- OR GEO-CENTRIC?