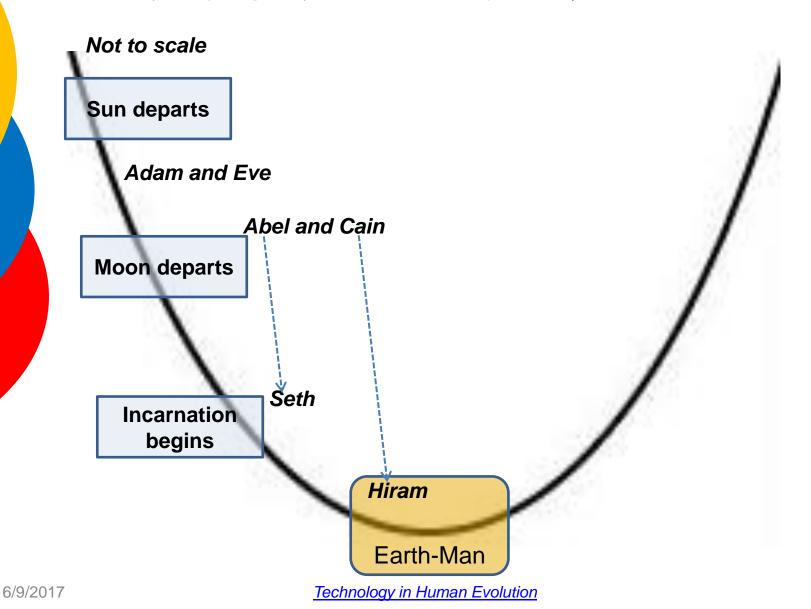

#### THE TWO RACES OF MANKIND

#### **Abel**

- Yahweh→Adam thru Eve
- Sons of God
- Takes world as it is
- Shepherd/priests
- Life will expire in form
- Seth inherits
  - Seth from sexual union

#### Cain

- From Elohim thru Eve
- Sons of Fire
- Tills and transforms earth
- Builders/kings
- Create new life from the inanimate through art

#### THE TEMPLE LEGEND

- At the close of the Sentient Soul Age (~950 BC)
- As Noah's Ark was the dimensions of PACA man, so was this Temple the archetype of mankind's future form
  - Yahweh is the God of form
- King Solomon: descendent of Abel, handsome, wise
- Hiram Abiff: descendent of Cain, fire, wise w/organizing
  - CRC is the guardian of the secrets of the Molten Sea
- Queen of Sheba: the human soul
  - Transition from calm devotion to past to fire for the future
  - Bears new lineage of future Man through Hiram
- New Temple: Mankind

#### **HUMANS LEAVE THE EARTH AND RETURN**

- [Occult Science] Human souls left the earth (during Lemurian and Atlantean) for other planets and better conditions
  - Mars, Jupiter and the other planets: source of oracles
- In Atlantis man was the last being to enter the earth
- All men returned to earth from the other planets by 1879
- 1880: now beings from cosmic regions could enter into relation with man *on the earth*
- Since 1880, Vulcan beings descend into earthly evolution
- They are the first, super-earthly beings to bring messages
- To them we owe our Spiritual Science