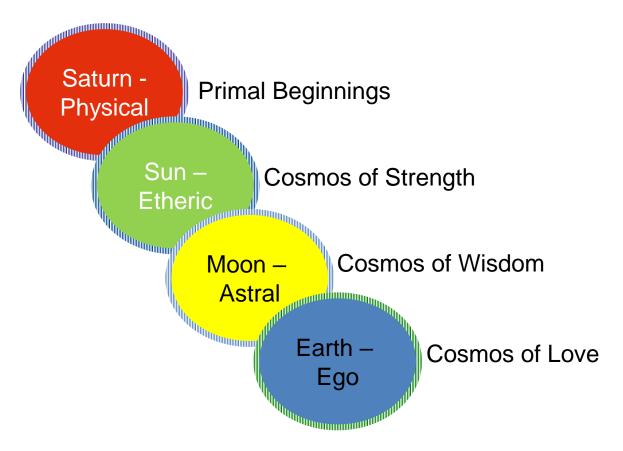

#### EARTH-SOLAR SYSTEM

- Each planet is a home to a set of beings
- Earth is where the human stage exists
- Today's sun withdrew 'with finer elements'
  - During recapitulation of Old Sun
  - Negative 'space'
  - For the advanced beings
- Today's moon also withdrew 'with coarser elements'
  - During Lemurian Epoch

#### **ESOTERIC SCIENCE: OLD SATURN**

- Thrones sacrificed their substance
- 'Egg-shaped' warmth entitites
- Traversal of the zodiac
  - Seraphim and Cherubim
  - Movement of the 'eggs'
- Current Archai were at human stage

#### **ESOTERIC SCIENCE: OLD SUN**

- Kyriotetes sacrificed their substance
- Air-Fire-Light
- Traversal of the zodiac (time?)
  - Life to entities Death at the end
- Current Archangeloi at human stage

#### **ESOTERIC SCIENCE: OLD MOON**

- Dynamis sacrificed their substance
- Water-Air-Fire-Light-Chem/tone Ether
- Traversal of the zodiac
  - Development of Wisdom
- Current Angeloi at human stage

#### **ESOTERIC SCIENCE: EARTH**

- Exusiai sacrificed their substance
- Earth-Water-Air-Fire-Light-Chem-Life
- Traversal of the zodiac
  - Love and Freedom
- We are now on the human stage

WHAT'S NEXT IN EVOLUTION?