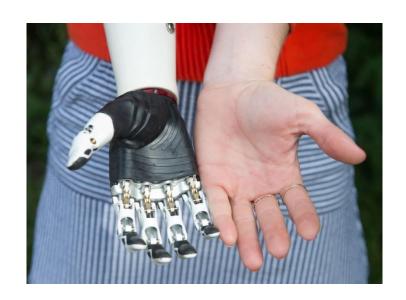

#### **OEDIPUS AND THE END OF INCARNATION**

- Vulcan was expelled from Olympus fell to Earth
- Malformed foot too ugly for the gods
- Oedipus solves the riddle of the sphinx
  - Walks (1) on four early, (2) on two in middle, (3) on three
  - Man!
  - Human Evolution
    - On four as animal
    - Upright as Man
    - Lose right arm (right side) leaving heart side and left arm
      - As a result of wearable robotics?