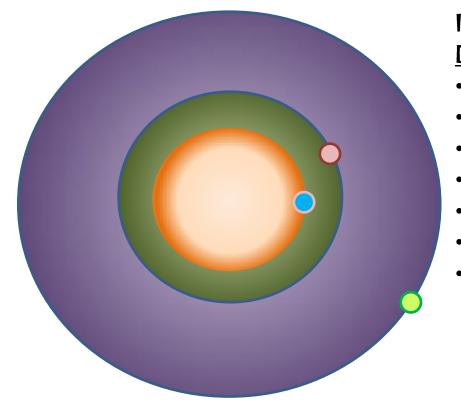

#### COSMIC AREA OF INFLUENCE

**INFLUENCE** 

#### **BOUNDARY**

- THRONES
- •KYRIOTETES
- **•DYNAMIS**
- •EXUSIAI
- ARCHAI
- ARCHANGELS
- ANGELS

WHERE ARE THE VULCANS?

HELIO- OR GEO-CENTRIC?