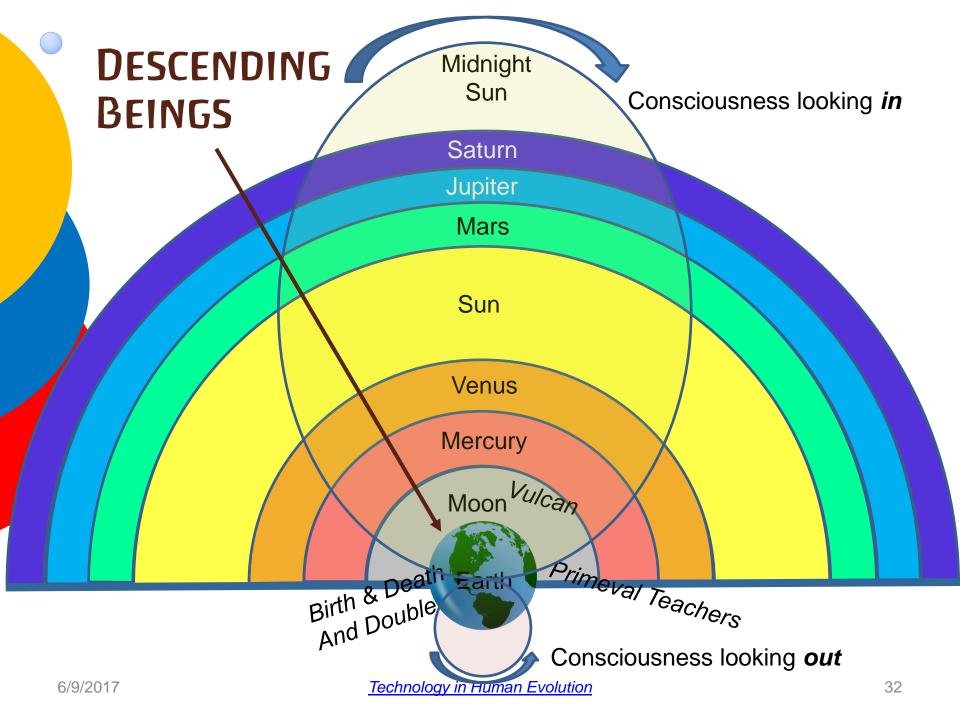

## THE DOUBLE AND EARTH'S INTERIOR

- Ahrimanic Double Aligned with Magnetism
  - Responsible for organic illnesses
  - Introduces into our body both electricity and magnetism
  - Ahrimanic but not necessarily Evil
    - Necessary part of evolution
    - Manichaean story of Light and Dark

#### **The Interior Of The Earth** 5. Circle of growth

- Mineral crust

- Circle of forms

- 6. Circle of fire
- Negative life
   Circle of decomposition
  - Inverted Consciousness 8. Circle of fragmentation
    - 9. Ego-centric-egoism

#### **HUMANS LEAVE THE EARTH AND RETURN**

- [Occult Science] Human souls left the earth (during Lemurian and Atlantean) for other planets and better conditions
  - Mars, Jupiter and the other planets: source of oracles
- In Atlantis man was the last being to enter the earth
- All men returned to earth from the other planets by 1879
- 1880: now beings from cosmic regions could enter into relation with man *on the earth*
- Since 1880, Vulcan beings descend into earthly evolution
- They are the first, super-earthly beings to bring messages
- To them we owe our Spiritual Science

### ARE VULCANS GOOD OR BAD?

- "Since the eighties of the nineteenth century, super-earthly Beings have been seeking to enter the sphere of earthexistence.
- Just as the Vulcan-men were the last to come down to the earth so now Vulcan Beings are actually coming into the realm of earthly existence.
- Super-earthly Beings are already here, and the fact that we are able to have a connected body of Spiritual Science at all today is due to the circumstance that Beings from beyond the earth are bringing the messages from the spiritual world down into earth-existence
- These Beings of whom I have spoken will gradually come down to the earth; Vulcan Beings, 'Supermen' of Vulcan, 'Supermen' of Venus, of Mercury, of the Sun, will unite with this earth-existence" -