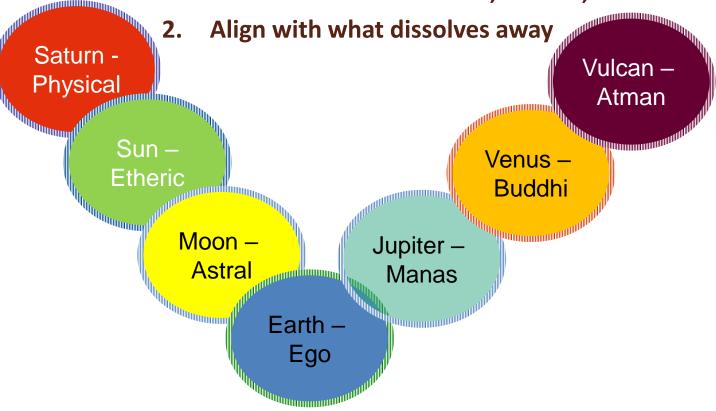

# PREPARING FOR THE NEXT COSMIC STAGE OF THE HUMAN CONDITION

- - Up to super-nature balanced by down into sub-nature
- Mineral kingdom dissolves away

#### **BECOMING JUPITER MEN**

- "For we shall only become Jupiter-men if we unite physical heat with soul-heat.
- As Jupiter-men we shall come to this, if we caress in love a human being, or it may be a child, we shall be to that child at the same time an actual pourer-forth of heat.
- To pour forth love and heat will not be separated as now, we shall actually come to this that we shall pour forth from our souls into our surroundings the heat we experience." -- Mystery Centres, lecture 9, 9Dec1923, GA232

#### **Human Temptations**

1. Become too soon: Manas, Buddhi, Atman