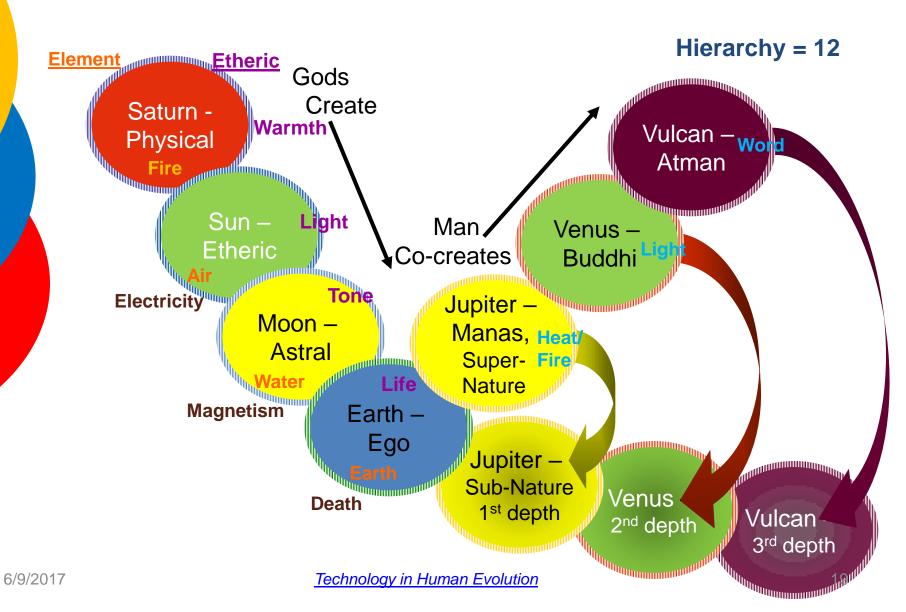

#### EARTH-SOLAR SYSTEM

- Each planet is a home to a set of beings
- Earth is where the human stage exists
- Today's sun withdrew 'with finer elements'
  - During recapitulation of Old Sun
  - Negative 'space'
  - For the advanced beings
- Today's moon also withdrew 'with coarser elements'
  - During Lemurian Epoch

#### **ESOTERIC SCIENCE: OLD SATURN**

- Thrones sacrificed their substance
- 'Egg-shaped' warmth entitites
- Traversal of the zodiac
  - Seraphim and Cherubim
  - Movement of the 'eggs'
- Current Archai were at human stage

#### **ESOTERIC SCIENCE: OLD SUN**

- Kyriotetes sacrificed their substance
- Air-Fire-Light
- Traversal of the zodiac (time?)
  - Life to entities Death at the end
- Current Archangeloi at human stage

#### **ESOTERIC SCIENCE: OLD MOON**

- Dynamis sacrificed their substance
- Water-Air-Fire-Light-Chem/tone Ether
- Traversal of the zodiac
  - Development of Wisdom
- Current Angeloi at human stage

#### **ESOTERIC SCIENCE: EARTH**

- Exusiai sacrificed their substance
- Earth-Water-Air-Fire-Light-Chem-Life
- Traversal of the zodiac
  - Love and Freedom
- We are now on the human stage

WHAT'S NEXT IN EVOLUTION?

## THE SPIRITUAL HIERARCHIES

| Name        | Role        | Influence   | Level/Goal |  |
|-------------|-------------|-------------|------------|--|
| Seraphim    | Love        | Speak2stars |            |  |
| Cherubim    | Harmony     | Zodiac      |            |  |
| Thrones     | Will        | Saturn      |            |  |
| Kyriotetes  | Wisdom      | Jupiter     |            |  |
| Dynamis     | Movement    | Mars        |            |  |
| Exusiai     | Form        | Sun         |            |  |
| Archai      | Personality | Venus       | Atma       |  |
| Archangeloi | Fire        | Mercury     | Buddhi     |  |
| Angeloi     | Twilight    | Moon        | Manas      |  |