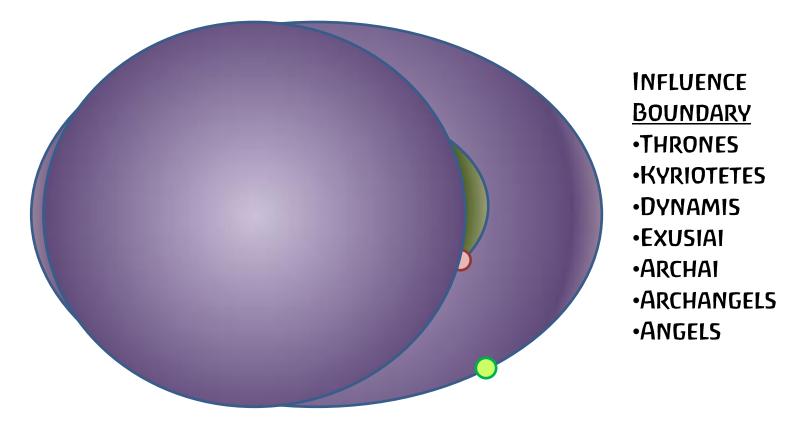

## THE SPIRITUAL HIERARCHIES

| Name        | Role        | Influence   | Level/Goal |  |
|-------------|-------------|-------------|------------|--|
| Seraphim    | Love        | Speak2stars |            |  |
| Cherubim    | Harmony     | Zodiac      |            |  |
| Thrones     | Will        | Saturn      |            |  |
| Kyriotetes  | Wisdom      | Jupiter     |            |  |
| Dynamis     | Movement    | Mars        |            |  |
| Exusiai     | Form        | Sun         |            |  |
| Archai      | Personality | Venus       | Atma       |  |
| Archangeloi | Fire        | Mercury     | Buddhi     |  |
| Angeloi     | Twilight    | Moon        | Manas      |  |

#### COSMIC AREA OF INFLUENCE

**INFLUENCE** 

#### **BOUNDARY**

- THRONES
- •KYRIOTETES
- **•DYNAMIS**
- •EXUSIAI
- ARCHAI
- ARCHANGELS
- ANGELS

WHERE ARE THE VULCANS?

HELIO- OR GEO-CENTRIC?