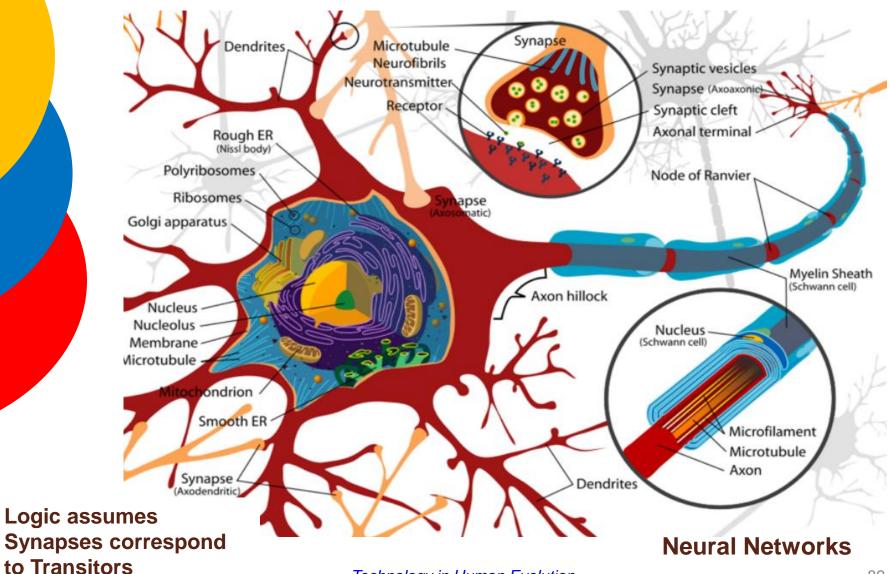

#### U.S. BRAIN INITIATIVE

- To revolutionize our understanding of the human brain
- Center for the Neural Basis of Cognition
  - Carnegie Mellon University funded by the U.S. Intelligence
     Advanced Research Projects Activity (IARPA) for \$12 million
- Impact will likely be long-lasting
  - Promises to be a game changer in neuroscience and Al
- Improve performance of artificial neural networks
  - "By incorporating molecular sensors to monitor neural activity in combination with sophisticated optical methods, it is now possible to simultaneously track the neural dynamics of most, if not all, of the neurons within a brain region"
- Result in machines that have more human-like qualities