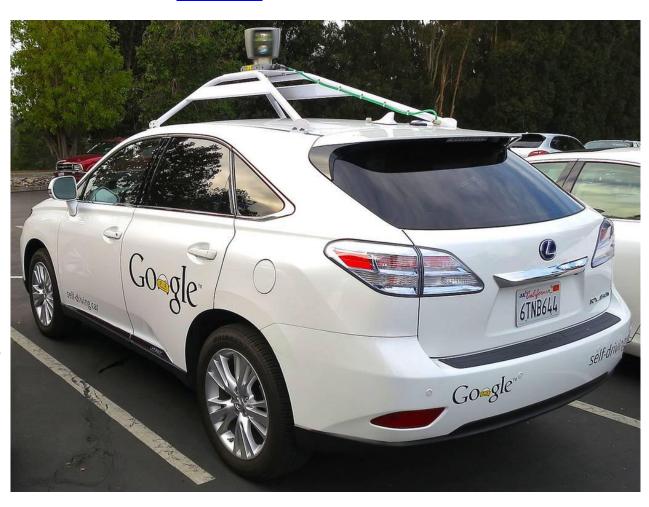

# ROBOTS IN AGRICULTURE

- BoniRob is about the size of a small car
- Uses laser-radar vision system used by Google's selfdriving cars
- Capable of stamping out two weeds a second