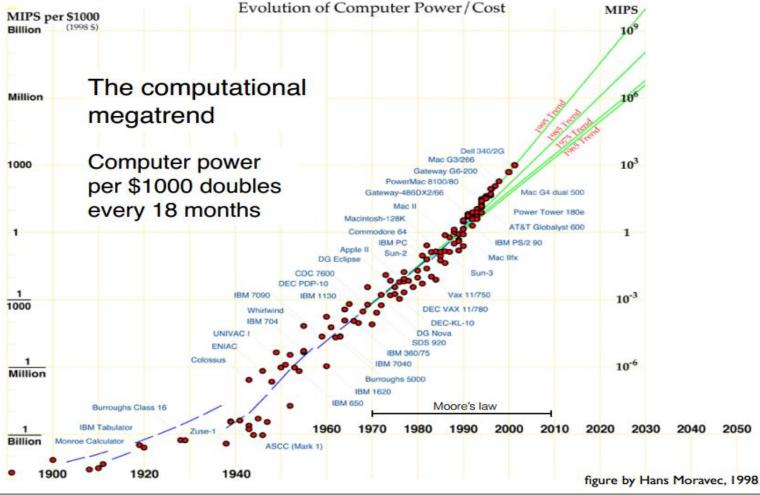

#### WHEN SILICON BEINGS SURPASS CARBON

\$2000 computer, 2020 = human brain,  $2045 = \Sigma all human$ 

Law of
Accelerating
Returns:
technological
change is
exponential as
is the change
in the rate of
change

#### WHAT IS "GNR"? WHAT IS POST-HUMANISM

THE CHALLENGE OF THE TIMES

> Rudolf Steiner

- Triune: Genetics, NanoMedicine, and Robotics
- Steiner: Eugenics, Hygienic, and Mechanical Occultisms
- D. S. Halacy's *Cyborg: Evolution of the Superman* (1965): new frontier at edge between 'inner' and 'outer' space; does a **bridge between mind and matter exist**?
- Ray Kurzweil: "Within a few centuries our successors will be able to redesign the entire universe according to their own preferences. Posthumans will eventually 'spiritualize' everything in the universe"
  - "This will be about as close to God as I can imagine" [egoism's goal?]
  - "The freeing of our thinking from the severe limitations of its biological form may be regarded as an essentially spiritual quest"
  - From R. Kurzweil's The Singularity is Near
  - Hans Moravec: The boundaries between biological and postbiological intelligence will begin to dissolve
    - Human equivalence is just the beginning, not an upper bound
    - Asks us to speculate about a plausible, wonderful postbiological future and the ways in which our minds might participate in its unfolding
    - From H. Moravec, Mind Children: the Future of Robot and Human Intelligence