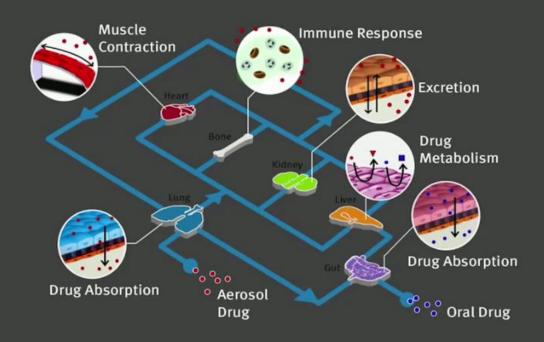

## The chip will help scientists test drugs directly on human organs

Meet the Tiny Chip that Mimics Human Organs

The humans of tomorrow might have their organs on a chip. Indeed, these devices may have already arrived. Here's