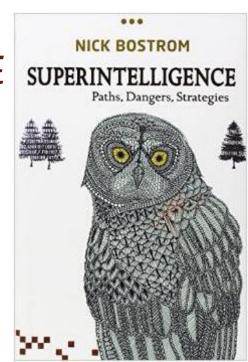

#### ONWARD TO GOD-INTELLIGENCE

"If some day we build machine brains that surpass human brains in general intelligence, then this new superintelligence could become very powerful. And, as the fate of the gorillas now depends more on us humans than on the gorillas themselves, so the fate of our species would **depend on** the actions of the machine superintelligence."

"We do have one advantage: we get to build the stuff. ... It also looks like we will only get one chance. Once unfriendly superintelligence exists, it would prevent us from replacing it

or changing its preferences." - Nick Bostrom