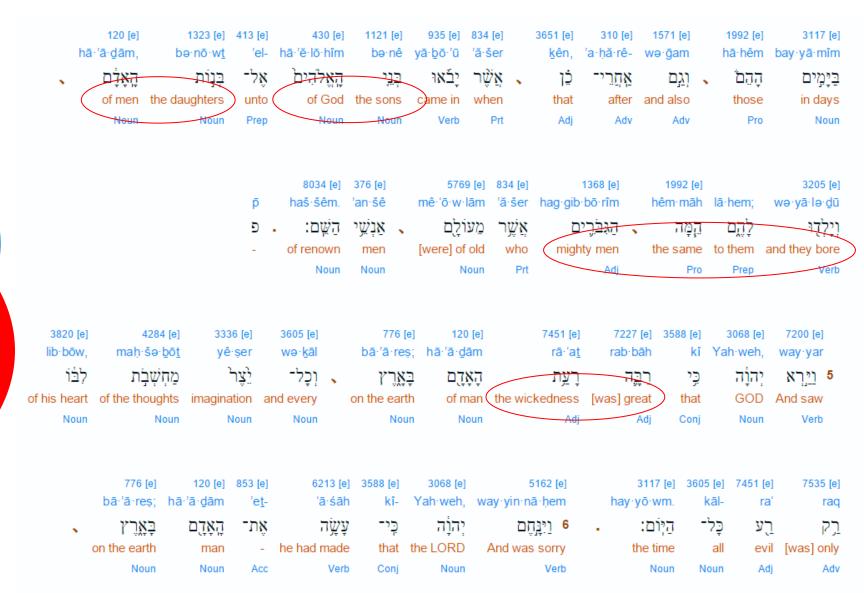

## DAUGHTERS OF MEN DURING ATLANTIS

- Lines of Abel & Cain were kept separate; sinful to merge
  - Abel line known as Sons of God (Yahveh)
  - Cain line known as Sons and Daughters of men
- "The Sons of God saw the daughters of men that they were fair and took them wives" (from the line of Cain)
- From this union resulted a race of people known in occult language as the Rakshasas
  - Rakshasas easily seduced men of Atlantis (esp. 4<sup>th</sup> sub-race)
- This leads to such evil key cause of the Flood
  - What will happen if men see the daughters of machines as fair?